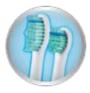

#### ProResults Brush Heads

Broad sweeping motion and contour-fit bristles provide outstanding plaque removal.