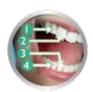

## Quadpacer

30-second interval timer encourages thorough brushing of each quadrant of your mouth.