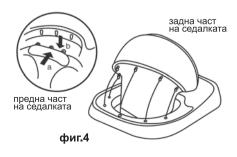

#### СЕДАЛКА

Вмъкнете щифтовете (фиг.4 - а) от предната част на седалката в отворите от горната табла (фиг.4 - b) и ги натиснете надолу, за да се фиксира предната част на седалката.

Поставете щифтовете от задната страна на седалката към съответните отвори от горната табла, както е показано на фиг.4. Натиснете надолу, докато чуете щракване и задната часта на седалката се фиксира. Уверете се, че седалката е здраво и сигурно фиксирана към проходилката.