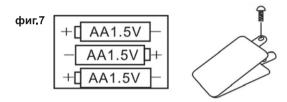

За да използвате музикалните функции на играчките трябва да отстраните табличката с играчки от проходилката и да поставите батериите. Отвийте винта и отворете капачето на кутията с батериите, която се намира от долната страна на табличката (фиг.7). Поставете батериите според означения поляритет, затворете капачето и завийте винта.

Необходими батерии:

3 бр. тип AA/1,5V за проходилки "АМИГО", "ЛЪКИ" и "ДЕЙЗИ".

2 бр. тип AA/1,5V за проходилка "ТЕДИ".

Батериите се закупуват отделно.

Използвани материали: 100% полиестер за дамаска и пълнеж, пластмаса, метал