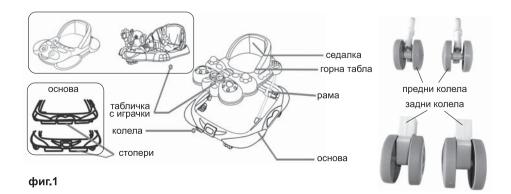

# основни части:

#### КОЛЕЛА И СТОПЕРИ

Поставете стоперите с натиск към съответните отвори от основата на рамата, както е показано на фиг.2. Монтирайте предните и задните колела в съответните отвори от предната и задната част на основата (фиг.2). Уверете се, че стоперите и колелата са монтирани стабилно.

фиг.2