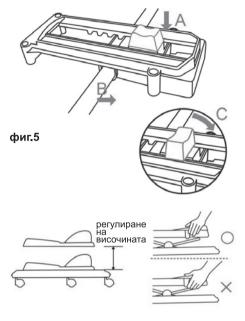

#### ПОЗИЦИИ НА СЕДАЛКАТА, РЕГУЛИРАНЕ

Седалката може да се установява в две позиции. Изберете позицията, при която крачетата на детето докосват пода.

За да увеличите височината на седалката, издърпайте горната табла нагоре до желаната позиция. При фиксиране на позицията, ще чуете щракване.

За да намалите височината на седалката. завъртете бутона за регулиране на 90° и го натиснете в единия край (фиг.5-А), за да освободите заключващият механизъм. Придвижете горната табла надолу (фиг.5-В) до желаното положение на седалката и пуснете бутона. Той ще се завърти автоматично на 90° (фиг.5-С) и ще фиксира позицията. При фиксирането ще чуете щракване. Уверете се, че бутонът за регулиране е в положението, показано на фиг. 5-С и избраната позиция е фиксирана. ВНИМАНИЕ! При всяка промяна височината се уверете, че механизмът за регулиране на височината е заключен и проходилката е фиксирана стабилно.