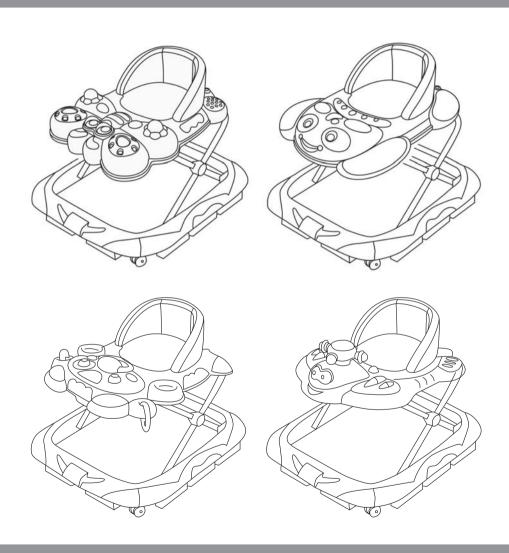

Проходилката подпомага малките деца да се придвижват, когато все още не могат да ходят самостоятелно, но могат да седят сами, без чужда помощ. Предназначена е за деца на възраст около и повече от 6 месеца и тегло, не по-голямо от 12 kg. По табличката има играчки за забавление на детето. Седалката може да се регулира и установява на 2 нива според височината на детето. Дамаската може да се демонтира и да се пере. Има 8 броя ограничители (стопери), разположени под носещата рама, предназначени да осигуряват добър контакт с повърхността и да предпазват проходилката от преобръщане и падане по стълби. Проходилката се сгъва компактно, за улеснение при съхранение, пренасяне и транспорт.

### ФУНКЦИИ

След като поставите батериите, натиснете бутоните върху табличката с играчки и ще чуете различни мелодии, а лампичките ще започнат да светят.

Двете предни колела могат да се въртят на 360°.

Ограничителите, монтирани под рамата, осигуряват добър контакт с повърхността и предпазват проходилката от преобръщане и падане по стълби.