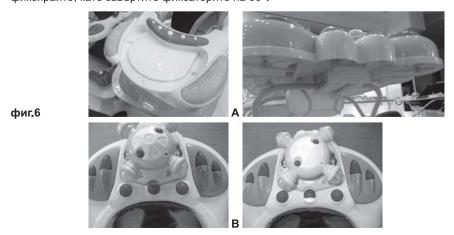

#### Вариант 1 (фиг.6-А):

Промушете пластмасовите фиксатори от долната страна на проходилката, както е показано на фиг.6-А. Поставете табличката с играчки върху горната табла и я фиксирайте, като завъртите фиксаторите на 90°.

#### Вариант 2 (фиг.6-В):

Поставете табличката с играчки върху проходилката и завъртете съответния елемент от горната табла, докато табличката се фиксира (фиг. 6-В).

След монтиране се уверете, че табличката с играчки е здраво и сигурно фиксирана. За да отстраните табличката, извършете описаните действия в обратен ред.