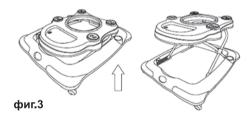

#### РАЗГЪВАНЕ

Хванете с ръце горната част на рамата и я издърпайте нагоре (фиг.3) докато чуете щракване. При това бутонът, който се намира на механизма за регулиране височината на седалката, ще се завърти автоматично на 90° и ще фиксира първото възможно положение на седалката.