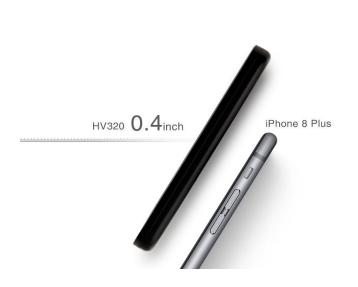

### **Very Slim**

Measuring in at just 10.7mm thick, the 1TB and 2TB HV320 slip easily into your back pocket.