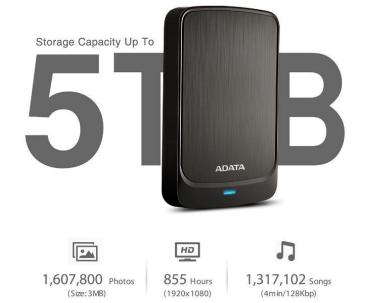

# **Plenty of Storage Space**

In an age of 4K video and other high-resolution content, GBs just don't cut it anymore. Luckily, the HV320 comes with up to 5TB of storage capacity.