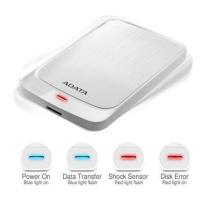

#### **Shock Sensors**

when impact or shaking has been detected with protected and away from prying eyes. a red indicator light.

## Your Data is Secure with AES Encryption

The HV320 features shock sensors that notify you AES 256-bit encryption keeps the data inside password-