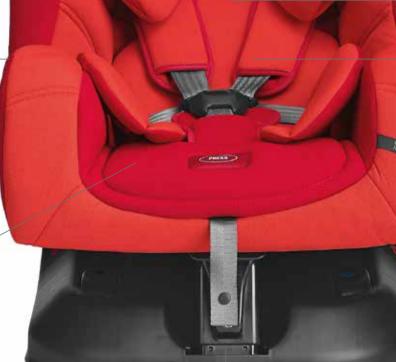

#### Secured easily

thanks to the harness locking device

#### Harness retainers

make it easy to move the child in and out of the seat

## 5-point safety harness with one-pull adjustment

#### Back support

ensuring the correct position from the birth up to 5,5 kg