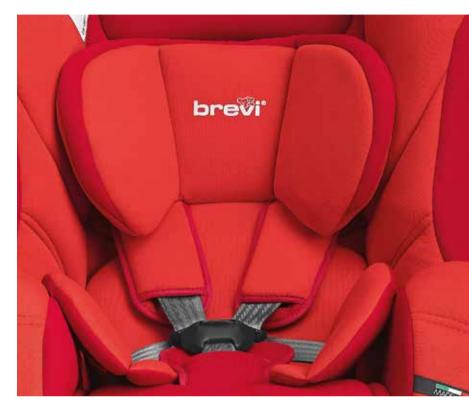

## 5-point safety harness with one-pull adjustment

#### Padded headrest

provides extra comfort and support for the baby

## High performance chest and belly pads

height-adjustable: 2 positions

Accessories
Hygienic, fabric cover
Item 217

**GPsport** 

brevi'