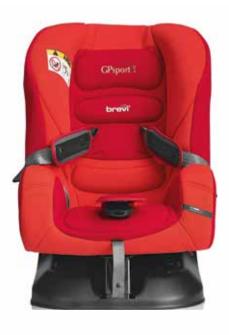

# Ergonomic seat, suitable for children from birth

GP Sport is a car seat from birth (group 0+ from 0 to 13 kg) up to 4 years of age approximately (group 1 from 9 to 18 kg). Including back support, ensuring the correct position from birth up to 5,5 kg.

Optimal reclining angle of the seat, adjustable in 5 positions, grants comfortable and relaxed journeys.

While growing, the specific pads on the backrest,

While growing, the specific pads on the backrest, seat and shoulder sides, will protect the child

## Deep, softly padded side wings

provide good Side Impact Protection

#### Very soft upholstery

large inner seat dimensions for additional comfort

#### Excellent reclining

of the backrest: 5 positions

## 5-point safety harness with one-pull adjustment

#### Back support

ensuring the correct position from the birth up to 5,5 kg