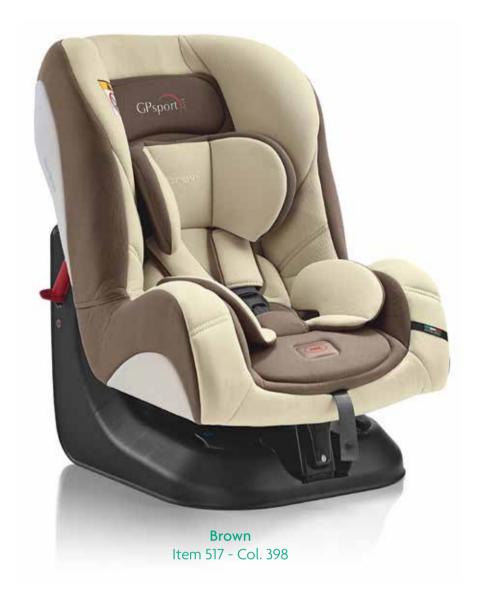

# Sport 2 7 0 19 kg /from hirth up to 4 yea

ECE R44/04 - Group 0+/1 - 0-18 kg (from birth up to 4 years approx.) CCC product certificate no.: 2015092207000362

# Ergonomic seat, suitable for children from birth

GP Sport is a car seat from birth (group 0+ from 0 to 13 kg) up to 4 years of age approximately (group 1 from 9 to 18 kg). Including back support, ensuring the correct position from birth up to 5,5 kg.

### Details that make the difference

ECE R44/04 - Group 0+/1 - 0-18 kg (from birth up to 4 years approx.) CCC product certificate no.: 2015092207000362