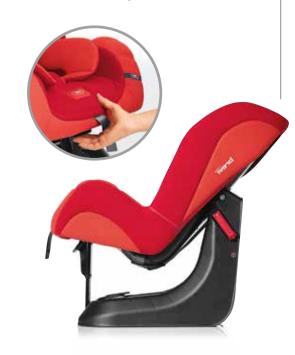

Optimal reclining angle of the seat, adjustable in 5 positions, grants comfortable and relaxed journeys.

While growing, the specific pads on the backrest,

While growing, the specific pads on the backrest, seat and shoulder sides, will protect the child

#### Excellent reclining

of the backrest: 5 positions

#### Back support

ensuring the correct position from the birth up to 5,5 kg