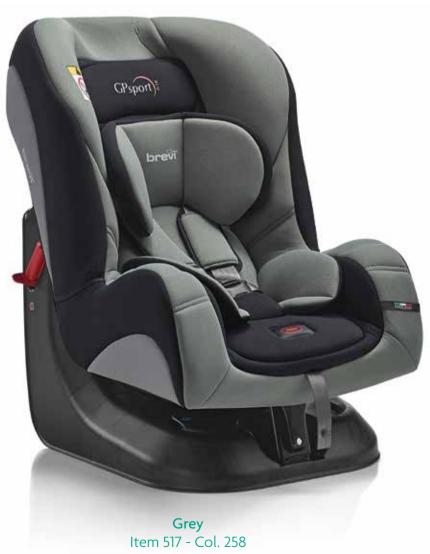

# Ergonomic seat, suitable for children from birth

GP Sport is a car seat from birth (group 0+ from 0 to 13 kg) up to 4 years of age approximately (group 1 from 9 to 18 kg). Including back support, ensuring the correct position from birth up to 5,5 kg.

Optimal reclining angle of the seat, adjustable in 5 positions, grants comfortable and relaxed journeys.

While growing, the specific pads on the backrest,

While growing, the specific pads on the backrest, seat and shoulder sides, will protect the child

## Deep, softly padded side wings

provide good Side Impact Protection

#### Excellent reclining

of the backrest: 5 positions

## 5-point safety harness with one-pull adjustment

#### Padded headrest

provides extra comfort and support for the baby

#### Back support

ensuring the correct position from the birth up to 5,5 kg

## High performance chest and belly pads

height-adjustable: 2 positions

Accessories
Hygienic, fabric cover
Item 217

**GPsport** 

brevi'