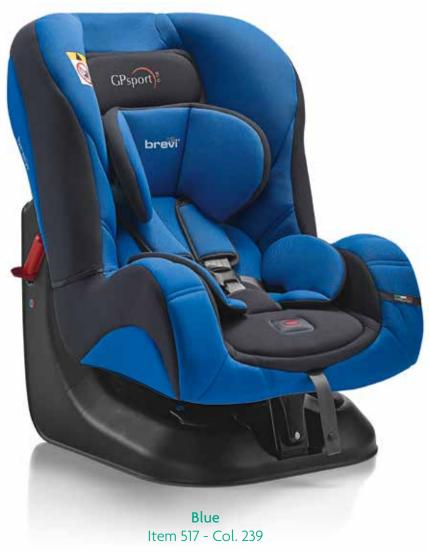

# Sport 2 7 0 19 kg /from hirth up to 4 yea

ECE R44/04 - Group 0+/1 - 0-18 kg (from birth up to 4 years approx.) CCC product certificate no.: 2015092207000362

# Ergonomic seat, suitable for children from birth

GP Sport is a car seat from birth (group 0+ from 0 to 13 kg) up to 4 years of age approximately (group 1 from 9 to 18 kg). Including back support, ensuring the correct position from birth up to 5,5 kg.

### Details that make the difference

ECE R44/04 - Group 0+/1 - 0-18 kg (from birth up to 4 years approx.) CCC product certificate no.: 2015092207000362