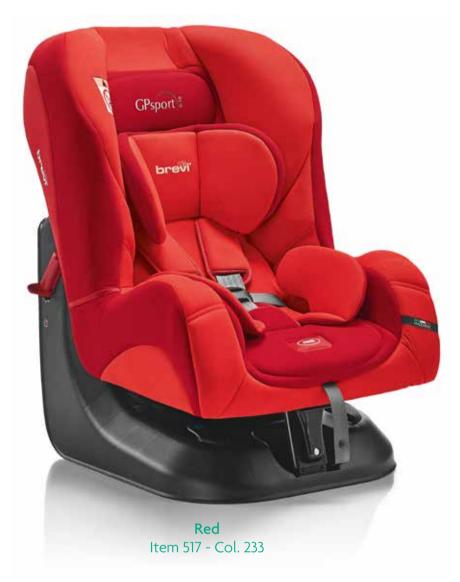

# Sport 2 7 0 19 kg /from hirth up to 4 yea

ECE R44/04 - Group 0+/1 - 0-18 kg (from birth up to 4 years approx.) CCC product certificate no.: 2015092207000362

# Ergonomic seat, suitable for children from birth

GP Sport is a car seat from birth (group 0+ from 0 to 13 kg) up to 4 years of age approximately (group 1 from 9 to 18 kg). Including back support, ensuring the correct position from birth up to 5,5 kg.

### Details that make the difference

ECE R44/04 - Group 0+/1 - 0-18 kg (from birth up to 4 years approx.) CCC product certificate no.: 2015092207000362