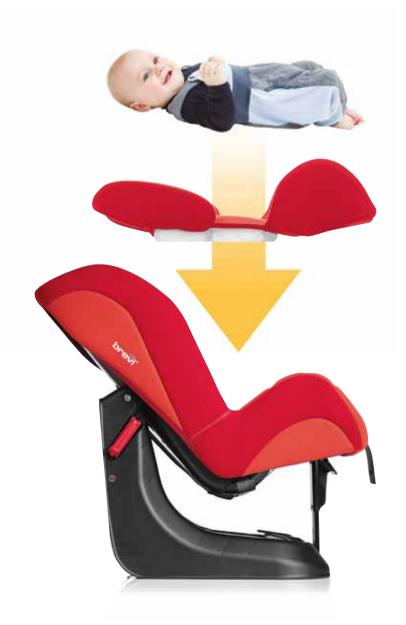

# Ergonomic seat, suitable for children from birth

GP Sport is a car seat from birth (group 0+ from 0 to 13 kg) up to 4 years of age approximately (group 1 from 9 to 18 kg). Including back support, ensuring the correct position from birth up to 5,5 kg.

#### Back support

ensuring the correct position from the birth up to 5,5 kg