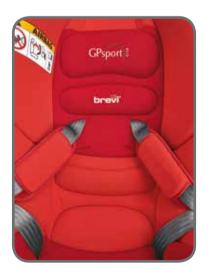

## 5-point safety harness with one-pull adjustment

## High performance chest and belly pads

height-adjustable: 2 positions

Accessories
Hygienic, fabric cover
Item 217

**GPsport** 

brevi'