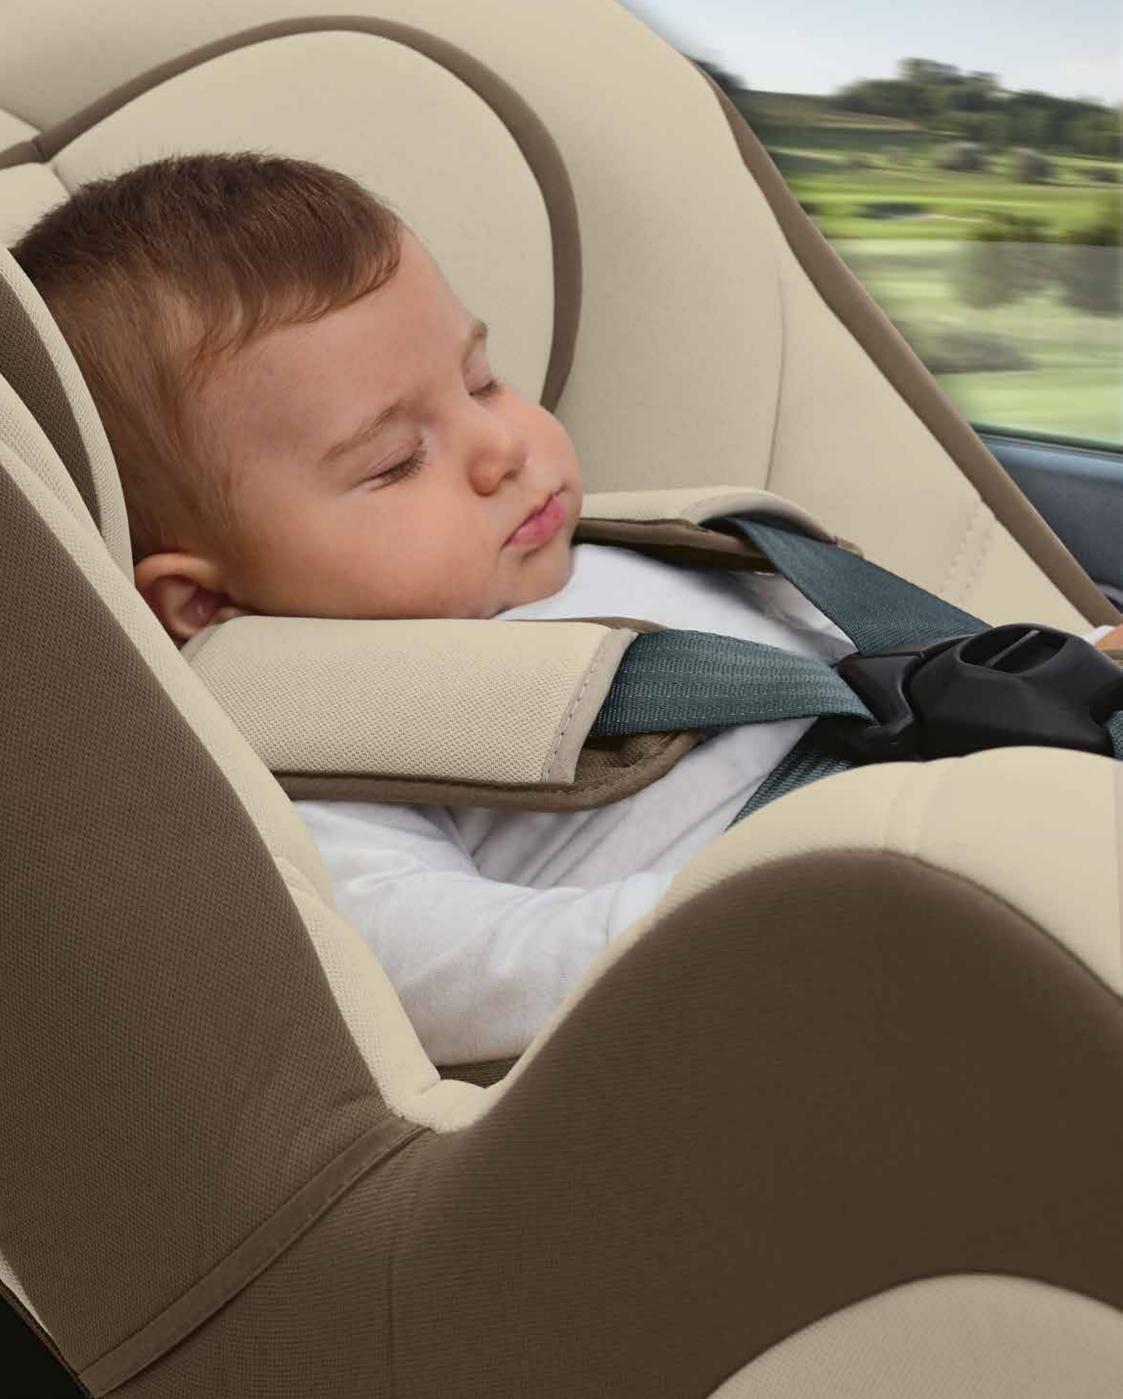

Optimal reclining angle of the seat, adjustable in 5 positions, grants comfortable and relaxed journeys.

While growing, the specific pads on the backrest,

While growing, the specific pads on the backrest, seat and shoulder sides, will protect the child

#### Excellent reclining

of the backrest: 5 positions

#### Back support

ensuring the correct position from the birth up to 5,5 kg