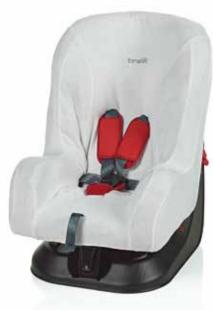

#### Quick removable cover

hand wash 30°C

## High performance chest and belly pads

height-adjustable: 2 positions

Accessories
Hygienic, fabric cover
Item 217

**GPsport** 

brevi'