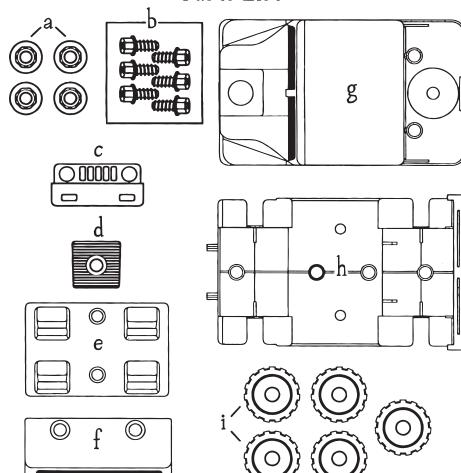

## Parts List

- a) nuts
- d) hood
- b) bolts
- e) interior
- c) grill
- f) removable hard top
- g) upper chassis
- h) bottom chassis
- i) wheels

BT2455

**TRANSPORT** 

WARNING:
CHOKING HAZARD - Small parts.
Not for children under 3 years.