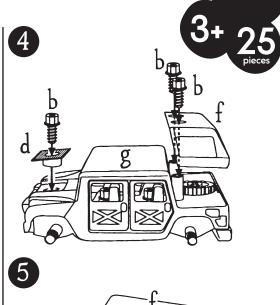

## Parts List

- a) nuts
- d) hood
- b) bolts
- e) interior
- c) grill
- f) removable hard top
- g) upper chassis
- h) bottom chassis
- i) wheels

BT2455

**TRANSPORT** 

WARNING:
CHOKING HAZARD - Small parts.
Not for children under 3 years.