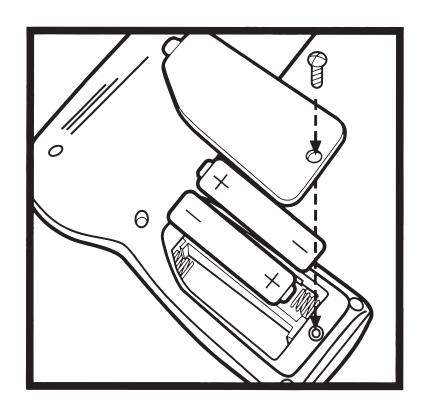

## **REPLACING BATTERIES**

2 x AA (1.5v) batteries Not Included

Non-rechargeable batteries are not to be recharged.

Rechargeable batteries are to be removed from the toy before being charged.

Rechargeable batteries are only to be charged under adult supervision.

Different types of batteries or new and used batteries are not to be mixed.

Only batteries of the same or equivalent type as recommended are to be used.

Batteries are to be inserted with the correct polarity.

Exhausted batteries are to be removed from the toy.

The supply terminals are not to be short-circuited.

childhood is magical™