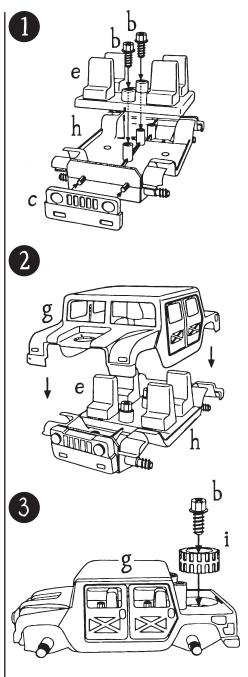

## Parts List

- a) nuts
- d) hood
- b) bolts
- e) interior
- c) grill
- f) removable hard top
- g) upper chassis
- h) bottom chassis
- i) wheels

BT2455

**TRANSPORT** 

WARNING:
CHOKING HAZARD - Small parts.
Not for children under 3 years.