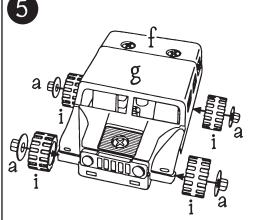

## Parts List

- a) nuts
- d) hood
- b) bolts
- e) interior
- c) grill
- f) removable hard top
- g) upper chassis
- h) bottom chassis
- i) wheels

BT2455

**TRANSPORT** 

WARNING:
CHOKING HAZARD - Small parts.
Not for children under 3 years.