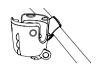

## MOUNTING INSTRUCTIONS:

\*Adult assembly required.

1. Turn knob counterclockwise to open.

2. Place hub around stroller bar or shopping cart handle so the cup side is vertical. Turn knob clockwise to tighten.

3. Slide child cup holder down into slot of hub. Check to make sure hub is secure before placing anything in child cup holder.

4. Hub can be mounted on bars at any angle. To adjust angle remove cup, rotate, then re-insert