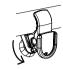

## MOUNTING INSTRUCTIONS:

\*Adult assembly required.

1. Turn knob counterclockwise to open.

2. Place hub around stroller bar or shopping cart handle so the cup side is vertical. Turn knob clockwise to tighten.

3. Slide child cup holder down into slot of hub. Check to make sure hub is secure before placing anything in child cup holder.

4. Hub can be mounted on bars at any angle. To adjust angle remove cup, rotate, then re-insert