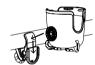

## MOUNTING INSTRUCTIONS:

\*Adult assembly required.

1. Turn knob counterclockwise to open.

2. Place hub around stroller bar or shopping cart handle so the cup side is vertical. Turn knob clockwise to tighten.

3. Slide child cup holder down into slot of hub. Check to make sure hub is secure before placing anything in child cup holder.

4. Hub can be mounted on bars at any angle. To adjust angle remove cup, rotate, then re-insert

## **↑**WARNING:

This product is not designed to hold any type of hot beverage. Do not overload Too much weight may cause stroller to tip. This item is not to be used in playpens, play yards, cribs, bicycles, motor vehicles, or high chairs. Throw away at first sign of damage or weakness. Remove & discard all packaging materials properly.