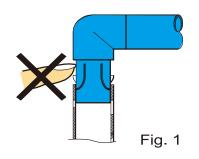

#### $^{\rm \cdot}$ How to Assemble & Disassemble Tubes and Connectors

Note: Do not hold a tube or connector where the insertion takes place, fingers may be pinched.

(2) Finish the assembly of both connectors with the tube in between. Then insert the connectors into two separate tubes to complete a panel. (Fig. 3-1)

Do not assemble the tubes and connectors one by one. (Fig. 3-2)

Fig. 3-1

Fig. 3-2

 Push the corner connector onto the tube and twist the tube until a "click" is heard.

(3) Position the release plier nodes over the holes where the safety lock pins are visible. Squeeze gently to release the tube from the connector.