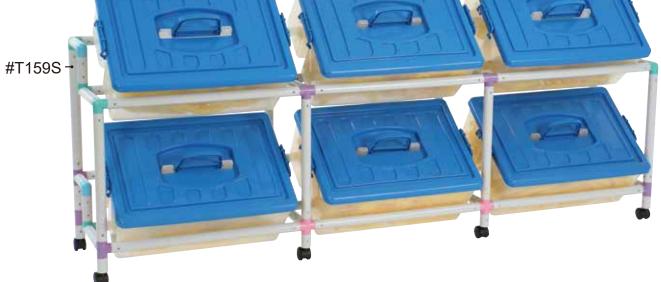

# 2X3 LOW VERSION STORAGE FRAME

1 + AGES 99 PIECES

MODELS

What's inside your kit:

| NO. | DESCRIPTION          | QTY. | ITEM NO.      |
|-----|----------------------|------|---------------|
| 1   | E-CORNER CONNECTOR   | 8    | 1060-W10-A1B2 |
| 2   | E-3-WAY CONNECTOR    | 8    | 1060-W10-B1G  |
| 3   | E-4-WAY CONNECTOR    | 12   | 1060-W10-D1P  |
| 4   | E-5-WAY CONNECTOR    | 4    | 1060-W10-E1K  |
| 5   | E-83mm TUBE          | 20   | 1060-W17-E3S  |
| 6   | E-391mm TUBE         | 8    | 1060-W17-F8S  |
| 7   | E-RELEASE PLIERS     | 1    | 1060-W85-M1G  |
| 8   | E-597mm TUBE         | 18   | 1061-W17-B5S  |
| 9   | E-STRAIGHT CONNECTOR | 4    | 1136-W10-A1P  |
| 10  | E-CASTER WITH LOCK   | 4    | 1136-W85-F2SR |
| 11  | E-CASTER             | 4    | 1136-W85-F1SR |
| 12  | E-178mm TUBE         | 8    | 1061-W17-A6S  |

### 2X3 LOW VERSION STORAGE FRAME