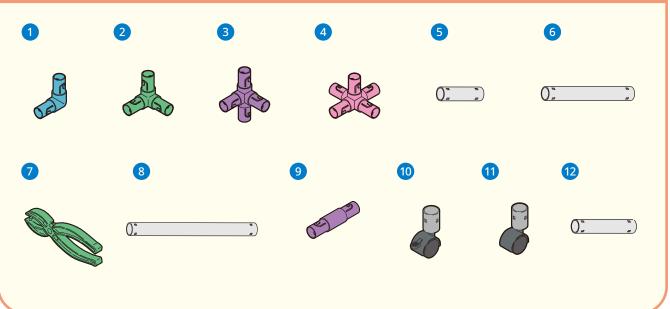

# 2X3 LOW VERSION STORAGE FRAME

1 + AGES 99 PIECES

MODELS

What's inside your kit:

| NO. | DESCRIPTION          | QTY. | ITEM NO.      |
|-----|----------------------|------|---------------|
| 1   | E-CORNER CONNECTOR   | 8    | 1060-W10-A1B2 |
| 2   | E-3-WAY CONNECTOR    | 8    | 1060-W10-B1G  |
| 3   | E-4-WAY CONNECTOR    | 12   | 1060-W10-D1P  |
| 4   | E-5-WAY CONNECTOR    | 4    | 1060-W10-E1K  |
| 5   | E-83mm TUBE          | 20   | 1060-W17-E3S  |
| 6   | E-391mm TUBE         | 8    | 1060-W17-F8S  |
| 7   | E-RELEASE PLIERS     | 1    | 1060-W85-M1G  |
| 8   | E-597mm TUBE         | 18   | 1061-W17-B5S  |
| 9   | E-STRAIGHT CONNECTOR | 4    | 1136-W10-A1P  |
| 10  | E-CASTER WITH LOCK   | 4    | 1136-W85-F2SR |
| 11  | E-CASTER             | 4    | 1136-W85-F1SR |
| 12  | E-178mm TUBE         | 8    | 1061-W17-A6S  |