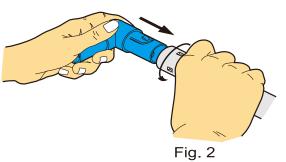

#### $^{\rm \cdot}$ How to Assemble & Disassemble Tubes and Connectors

Note: Do not hold a tube or connector where the insertion takes place, fingers may be pinched.

(2) Finish the assembly of both connectors with the tube in between. Then insert the connectors into two separate tubes to complete a panel. (Fig. 3-1)

Do not assemble the tubes and connectors one by one. (Fig. 3-2)

Fig. 3-1

Fig. 3-2

 Push the corner connector onto the tube and twist the tube until a "click" is heard.

(3) Position the release plier nodes over the holes where the safety lock pins are visible. Squeeze gently to release the tube from the connector.