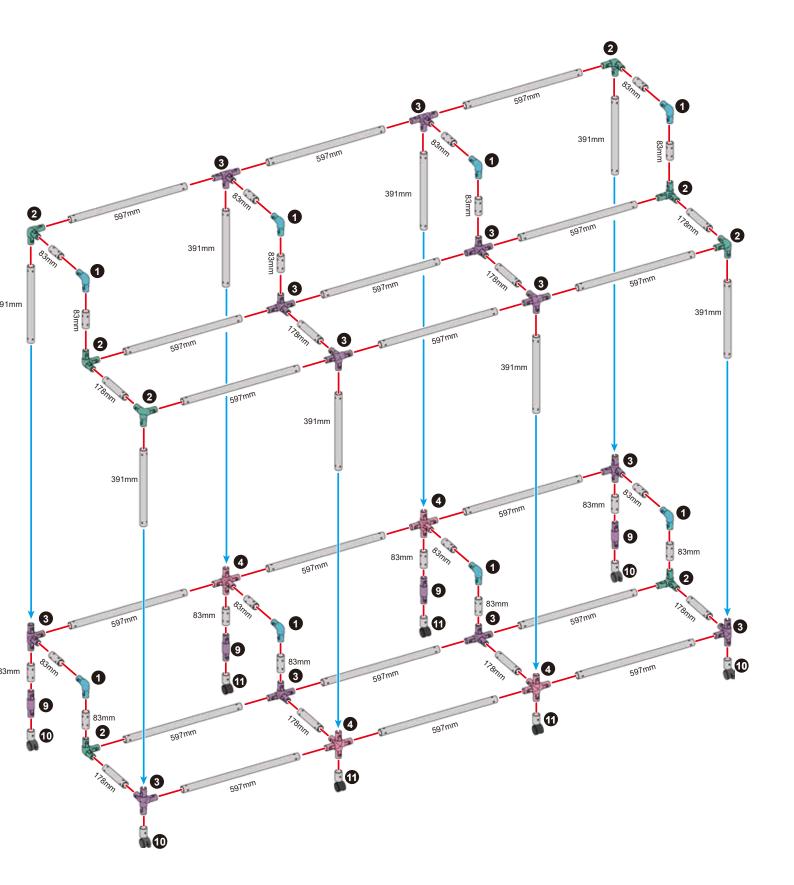

# 2X3 LOW VERSION STORAGE FRAME

1 + AGES 99 PIECES

MODELS

What's inside your kit:

| NO. | DESCRIPTION          | QTY. | ITEM NO.      |
|-----|----------------------|------|---------------|
| 1   | E-CORNER CONNECTOR   | 8    | 1060-W10-A1B2 |
| 2   | E-3-WAY CONNECTOR    | 8    | 1060-W10-B1G  |
| 3   | E-4-WAY CONNECTOR    | 12   | 1060-W10-D1P  |
| 4   | E-5-WAY CONNECTOR    | 4    | 1060-W10-E1K  |
| 5   | E-83mm TUBE          | 20   | 1060-W17-E3S  |
| 6   | E-391mm TUBE         | 8    | 1060-W17-F8S  |
| 7   | E-RELEASE PLIERS     | 1    | 1060-W85-M1G  |
| 8   | E-597mm TUBE         | 18   | 1061-W17-B5S  |
| 9   | E-STRAIGHT CONNECTOR | 4    | 1136-W10-A1P  |
| 10  | E-CASTER WITH LOCK   | 4    | 1136-W85-F2SR |
| 11  | E-CASTER             | 4    | 1136-W85-F1SR |
| 12  | E-178mm TUBE         | 8    | 1061-W17-A6S  |

#### This set is intended for adult assembly only. Please read all instructions carefully before beginning.

- 1. Keep unused parts in the marked bag(s) until required.
- Some parts appear similar and may be confused.
- 2. Assemble each section separately as shown in the exploded diagrams.
- 3. If parts need to be loosened, use the included "release pliers" to assist you.
- 4. After each section is complete, assemble the completed sections together into the final unit.