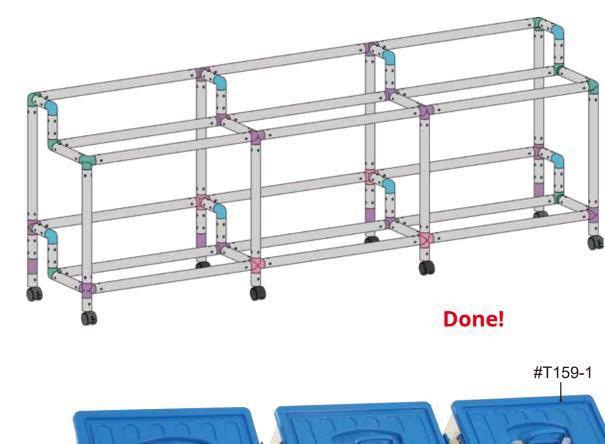

# 2X3 LOW VERSION STORAGE FRAME

1 + AGES 99 PIECES

MODELS

What's inside your kit:

| NO. | DESCRIPTION          | QTY. | ITEM NO.      |
|-----|----------------------|------|---------------|
| 1   | E-CORNER CONNECTOR   | 8    | 1060-W10-A1B2 |
| 2   | E-3-WAY CONNECTOR    | 8    | 1060-W10-B1G  |
| 3   | E-4-WAY CONNECTOR    | 12   | 1060-W10-D1P  |
| 4   | E-5-WAY CONNECTOR    | 4    | 1060-W10-E1K  |
| 5   | E-83mm TUBE          | 20   | 1060-W17-E3S  |
| 6   | E-391mm TUBE         | 8    | 1060-W17-F8S  |
| 7   | E-RELEASE PLIERS     | 1    | 1060-W85-M1G  |
| 8   | E-597mm TUBE         | 18   | 1061-W17-B5S  |
| 9   | E-STRAIGHT CONNECTOR | 4    | 1136-W10-A1P  |
| 10  | E-CASTER WITH LOCK   | 4    | 1136-W85-F2SR |
| 11  | E-CASTER             | 4    | 1136-W85-F1SR |
| 12  | E-178mm TUBE         | 8    | 1061-W17-A6S  |

#### This set is intended for adult assembly only. Please read all instructions carefully before beginning.

- 1. Keep unused parts in the marked bag(s) until required.
- Some parts appear similar and may be confused.
- 2. Assemble each section separately as shown in the exploded diagrams.
- 3. If parts need to be loosened, use the included "release pliers" to assist you.
- 4. After each section is complete, assemble the completed sections together into the final unit.