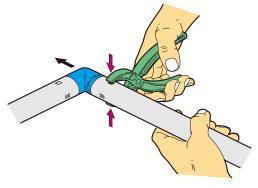

#### $^{\rm \cdot}$ How to Assemble & Disassemble Tubes and Connectors

Note: Do not hold a tube or connector where the insertion takes place, fingers may be pinched.

(2) Finish the assembly of both connectors with the tube in between. Then insert the connectors into two separate tubes to complete a panel. (Fig. 3-1)

Do not assemble the tubes and connectors one by one. (Fig. 3-2)

Fig. 3-1

Fig. 3-2

 Push the corner connector onto the tube and twist the tube until a "click" is heard.

(3) Position the release plier nodes over the holes where the safety lock pins are visible. Squeeze gently to release the tube from the connector.