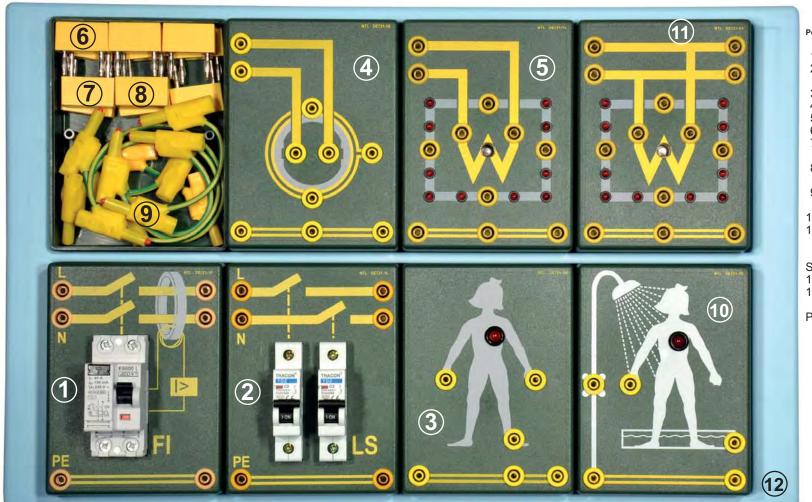

## **DE715-9G**

Pos. Item-no. Qty. Description

| 1 | DE/21-1F | 1 | MBI "Fault current switch |
|---|----------|---|---------------------------|
| 2 | DE721-1L | 1 | MBI "Automatic circuit    |

breaker"

3 DE721-1M 1 MBI "Model of human body"
4 DE721-1S 1 MBI "Mains - plug"
5 DE721-1V 1 MBI "Electrical appliance 1"
6 DG500-5A 3 Jumper plugs MBC, yellow
7 DG500-5B 5 Jumper plugs MBC,
yellow/green

8 DG500-5G 2 Jumper plug with connector terminal, MBC, yellow 9 DG500-6G 1 Safety connecting leads,

yellow-green, set of 6 10 DE721-1D 1 MBI "Shower"

11 DE721-2V 1 MBI "Electrical appliance 2"

Storage:

12 P7840-1B 1 Box insert metal, bottom, big 13 P7806-1G 1 Storage box II big, with cover