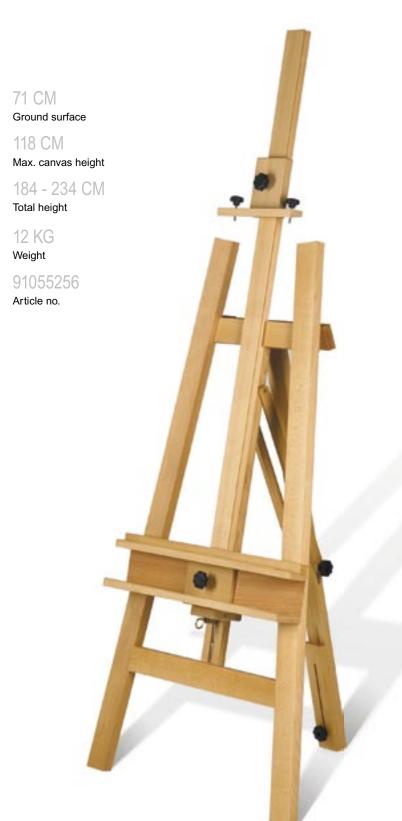

#### NO. 250 BARCELONA

68 x 76 CM Ground surface 150 CM Max. canvas height 220 - 325 CM Total height 27.8 KG Weight 91055250 Article no.

- Extra wide 68 cm bottom canvas ledge
- Foldable foot
- Large knobs for easy adjustment
- Continuously variable in height through a swivel mechanism

■ Large double tray with 2 drawers for artists' materials

- Can be tightened with 2 clamping screws
- 4 big castors 2 of which have a brake

■ Bottom canvas ledge and canvas clamp have pins, with which the canvas can be secured so that all edges can be painted on

■ Loose bar on the bottom canvas ledge makes the bottom edge of the work more accessible

NO. 251 EXTENDED CROSSBAR BARCELONA

200 CM

91055251

Max.canvas height

Article no.

NO. 249 MONACO

60 X 66 CM Ground surface