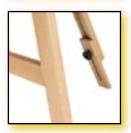

- Robust studio easel in oiled beech wood
- Adjustable in height using a metal rail
- Double tray for artists' materials

■ Bottom canvas ledge and canvas clamp have pins, with which the canvas can be secured so that all edges can be painted on

Article no.

- Adjustable foot
- Increased working height to 143 cm (eye level)
- Double tray for artists' materials
- Adjustable in height using a metal rail

■ Bottom canvas ledge and canvas clamp have pins, with which the canvas can be secured so that all edges can be painted on