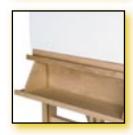

■ Large double tray with 2 drawers for artists' materials

- Can be tightened with 2 clamping screws
- 4 big castors 2 of which have a brake

■ Bottom canvas ledge and canvas clamp have pins, with which the canvas can be secured so that all edges can be painted on

Article no.

- Adjustable foot
- Increased working height to 143 cm (eye level)
- Double tray for artists' materials
- Adjustable in height using a metal rail

■ Bottom canvas ledge and canvas clamp have pins, with which the canvas can be secured so that all edges can be painted on

■ Bottom canvas ledge and canvas clamp have pins, with which the canvas can be secured so that all edges can be painted on

■ Loose bar on the bottom canvas ledge makes the bottom edge of the work more accessible