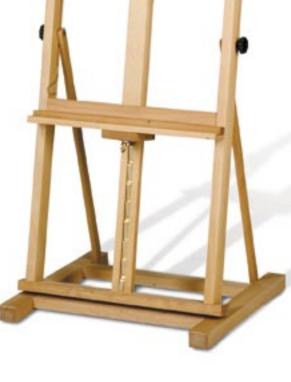

#### NO. 250 BARCELONA

68 x 76 CM Ground surface 150 CM Max. canvas height 220 - 325 CM Total height 27.8 KG Weight 91055250 Article no.

- Extra wide 68 cm bottom canvas ledge
- Foldable foot
- Large knobs for easy adjustment
- Continuously variable in height through a swivel mechanism

■ Large double tray with 2 drawers for artists' materials

- Can be tightened with 2 clamping screws
- 4 big castors 2 of which have a brake

■ Bottom canvas ledge and canvas clamp have pins, with which the canvas can be secured so that all edges can be painted on

■ Loose bar on the bottom canvas ledge makes the bottom edge of the work more accessible

NO. 251 EXTENDED CROSSBAR BARCELONA

200 CM

91055251

Max.canvas height

Article no.

NO. 249 MONACO

60 X 66 CM Ground surface