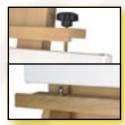

■ Large double tray with 2 drawers for artists' materials

- Can be tightened with 2 clamping screws
- 4 big castors 2 of which have a brake

■ Bottom canvas ledge and canvas clamp have pins, with which the canvas can be secured so that all edges can be painted on

Article no.

- Adjustable foot
- Increased working height to 143 cm (eye level)
- Double tray for artists' materials
- Adjustable in height using a metal rail

■ Bottom canvas ledge and canvas clamp have pins, with which the canvas can be secured so that all edges can be painted on