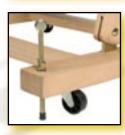

■ Large double tray with 2 drawers for artists' materials

- Can be tightened with 2 clamping screws
- 4 big castors 2 of which have a brake

■ Bottom canvas ledge and canvas clamp have pins, with which the canvas can be secured so that all edges can be painted on

91055259

Article no.

■ Stable design with extra wide frame

■ Increased working height to 130 cm

■ Adjustable in height using metal rail

■ Folding

■ Suitable for 3D canvases

- Compact tripod design studio easel in oiled beech wood
- Stable design with extra wide frame
- Increased working height to 130 cm
- Wide bottom canvas ledge of 54 cm
- Can be adjusted in height using metal rail