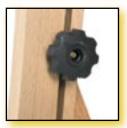

#### NO. 250 BARCELONA

68 x 76 CM Ground surface 150 CM Max. canvas height 220 - 325 CM Total height 27.8 KG Weight 91055250 Article no.

- Extra wide 68 cm bottom canvas ledge
- Foldable foot
- Large knobs for easy adjustment
- Continuously variable in height through a swivel mechanism

■ Large double tray with 2 drawers for artists' materials

- Can be tightened with 2 clamping screws
- 4 big castors 2 of which have a brake

■ Bottom canvas ledge and canvas clamp have pins, with which the canvas can be secured so that all edges can be painted on

■ Loose bar on the bottom canvas ledge making the bottom edge of the work more accessible

■ Large knobs for easy adjustment

- Easy to move due to castors
- Can be tightened with 2 clamping screws

NO. 248 MADRID

■ Loose bar on the bottom canvas ledge makes the bottom edge of the work more accessible

■ Large knobs for easy adjustment

■ Large knobs for easy adjustment