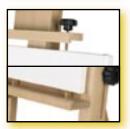

■ Extra large 51 x 69 cm drawing board, which can also be removed and used separately

Adjustable to a horizontal position, thereby also suitable for watercolour techniques

■ Large knobs for easy adjustment

■ Fully folding for great compactness

■ Suitable for 3D canvases