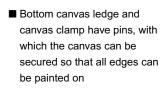

■ Large double tray with 2 drawers for artists' materials

- Can be tightened with 2 clamping screws
- 4 big castors 2 of which have a brake

■ Bottom canvas ledge and canvas clamp have pins, with which the canvas can be secured so that all edges can be painted on

- Robust studio easel in oiled beech wood
- Adjustable in height using a metal rail
- Double tray for artists' materials

■ Bottom canvas ledge and canvas clamp have pins, with which the canvas can be secured so that all edges can be painted on

Article no.

- Adjustable foot
- Increased working height to 143 cm (eye level)
- Double tray for artists' materials
- Adjustable in height using a metal rail

■ Bottom canvas ledge and canvas clamp have pins, with which the canvas can be secured so that all edges can be painted on

■ Bottom canvas ledge and canvas clamp have pins, with which the canvas can be secured so that all edges can be painted on

■ Loose bar on the bottom canvas ledge makes the bottom edge of the work more accessible