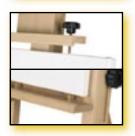

■ Extra large 51 x 69 cm drawing board, which can also be removed and used separately

Adjustable to a horizontal position, thereby also suitable for watercolour techniques

■ Large knobs for easy adjustment

■ Fully folding for great compactness

■ Suitable for 3D canvases