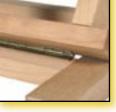

■ Large double tray with 2 drawers for artists' materials

- Can be tightened with 2 clamping screws
- 4 big castors 2 of which have a brake

■ Bottom canvas ledge and canvas clamp have pins, with which the canvas can be secured so that all edges can be painted on

- Robust studio easel in oiled beech wood
- Adjustable in height using a metal rail
- Double tray for artists' materials

■ Bottom canvas ledge and canvas clamp have pins, with which the canvas can be secured so that all edges can be painted on

Article no.

- Adjustable foot
- Increased working height to 143 cm (eye level)
- Double tray for artists' materials
- Adjustable in height using a metal rail

■ Bottom canvas ledge and canvas clamp have pins, with which the canvas can be secured so that all edges can be painted on

■ Bottom canvas ledge and canvas clamp have pins, with which the canvas can be secured so that all edges can be painted on

■ Loose bar on the bottom canvas ledge makes the bottom edge of the work more accessible