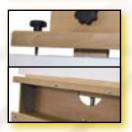

■ Large double tray with 2 drawers for artists' materials

- Can be tightened with 2 clamping screws
- 4 big castors 2 of which have a brake

■ Bottom canvas ledge and canvas clamp have pins, with which the canvas can be secured so that all edges can be painted on

- Robust studio easel in oiled beech wood
- Adjustable in height using a metal rail
- Double tray for artists' materials

■ Bottom canvas ledge and canvas clamp have pins, with which the canvas can be secured so that all edges can be painted on