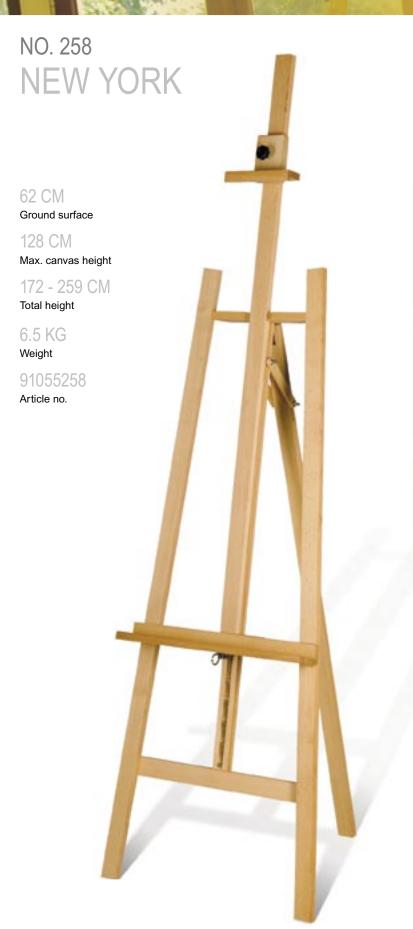

#### NO. 259 WASHINGTON

66 CM Ground surface

127 CM

Max. canvas height

180 - 267 CM

Total height

7 KG

Weight

91055259

Article no.

■ Stable design with extra wide frame

■ Increased working height to 130 cm

■ Adjustable in height using metal rail

■ Folding

■ Suitable for 3D canvases

- Compact tripod design studio easel in oiled beech wood
- Stable design with extra wide frame
- Increased working height to 130 cm
- Wide bottom canvas ledge of 54 cm
- Can be adjusted in height using metal rail

■ Folding

■ Suitable for 3D canvases