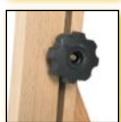

■ Large double tray with 2 drawers for artists' materials

- Can be tightened with 2 clamping screws
- 4 big castors 2 of which have a brake

■ Bottom canvas ledge and canvas clamp have pins, with which the canvas can be secured so that all edges can be painted on

■ Loose bar on the bottom canvas ledge makes the bottom edge of the work more accessible

NO. 251 EXTENDED CROSSBAR BARCELONA

200 CM

91055251

Max.canvas height

Article no.

NO. 249 MONACO

60 X 66 CM Ground surface