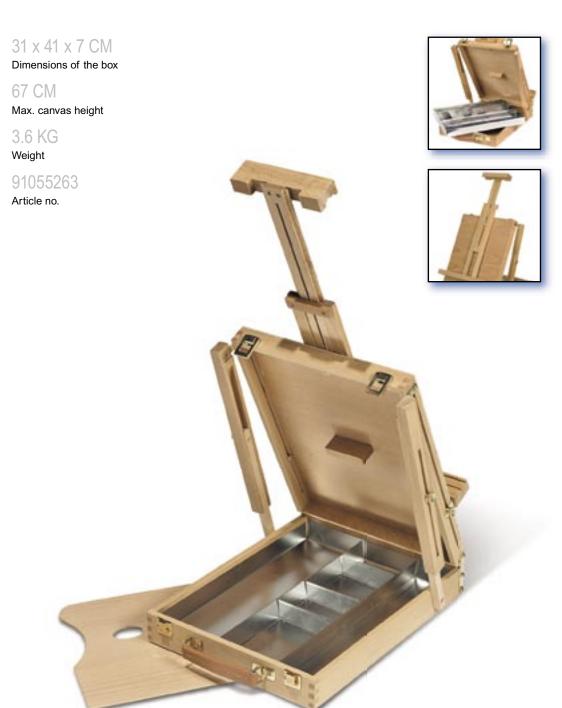

#### NO. 263 ROTTERDAM

- Luxurious box easel in oiled beech wood
- Wooden palette and leather handle
- Detachable metal inner tray

■ Canvas clamp and bottom canvas ledge that can be adjusted in height