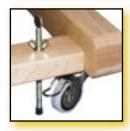

■ Large double tray with 2 drawers for artists' materials

- Can be tightened with 2 clamping screws
- 4 big castors 2 of which have a brake

■ Bottom canvas ledge and canvas clamp have pins, with which the canvas can be secured so that all edges can be painted on