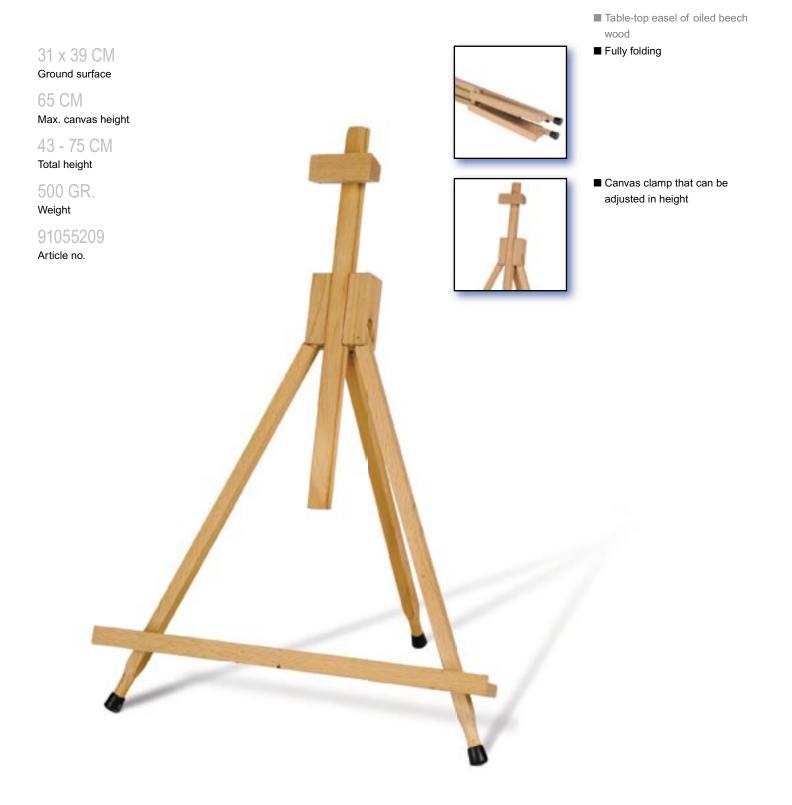

oose bar on the bottom canvas ledge makes the bottom edge of the work more accessible

#### NO. 259 WASHINGTON

66 CM Ground surface

127 CM

Max. canvas height

180 - 267 CM

Total height

7 KG

Weight

91055259

Article no.





■ Stable design with extra wide frame

■ Increased working height to 130 cm

■ Adjustable in height using metal rail







■ Folding



■ Suitable for 3D canvases



- Compact tripod design studio easel in oiled beech wood
- Stable design with extra wide frame
- Increased working height to 130 cm
- Wide bottom canvas ledge of 54 cm
- Can be adjusted in height using metal rail



■ Folding



■ Suitable for 3D canvases

## NO. 016 MALLORCA



#### NO. 014 IBIZA



- Oiled beech wood
- In height adjustable crossbar to a working height of 39 cm

#### NO. 209 ELBA



#### NO. 152 SICILY



#### NO. 263 ROTTERDAM



- Luxurious box easel in oiled beech wood
- Wooden palette and leather handle
- Detachable metal inner tray

■ Canvas clamp and bottom canvas ledge that can be adjusted in height

#### NO. 261 REMBRANDT



- Luxurious field easel and painting box in one, compact and very practical
- Supplied with wooden palette and leather carrying strap
- Detachable metal inner tray

- Bottom canvas ledge and canvas clamp that can be adjusted in height
- Adjustable legs with non-slip caps

#### NO. 236 MISSISSIPPI



#### NO. 034 DANUBE

84 CM Length (folded)

90 x 100 CM

Ground surface (folded out)

130 CM

Max. canvas height

2.5 KG

Weight

91050034

Article no.



- Black varnished metal field easel
- Easy to clean
- Suitable for both vertical and ho