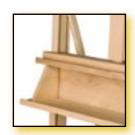

■ Large double tray with 2 drawers for artists' materials

- Can be tightened with 2 clamping screws
- 4 big castors 2 of which have a brake

■ Bottom canvas ledge and canvas clamp have pins, with which the canvas can be secured so that all edges can be painted on

Article no.

- Adjustable foot
- Increased working height to 143 cm (eye level)
- Double tray for artists' materials
- Adjustable in height using a metal rail

■ Bottom canvas ledge and canvas clamp have pins, with which the canvas can be secured so that all edges can be painted on

■ Bottom canvas ledge and canvas clamp have pins, with which the canvas can be secured so that all edges can be painted on

■ Loose bar on the bottom canvas ledge makes the bottom edge of the work more accessible