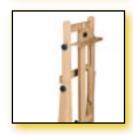

- Robust studio easel in oiled beech wood
- Adjustable in height using a metal rail
- Double tray for artists' materials

■ Bottom canvas ledge and canvas clamp have pins, with which the canvas can be secured so that all edges can be painted on

■ Loose bar on the bottom canvas ledge making the bottom edge of the work more accessible

■ Large knobs for easy adjustment

- Easy to move due to castors
- Can be tightened with 2 clamping screws

NO. 248 MADRID