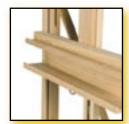

#### NO. 250 BARCELONA

68 x 76 CM Ground surface 150 CM Max. canvas height 220 - 325 CM Total height 27.8 KG Weight 91055250 Article no.

- Extra wide 68 cm bottom canvas ledge
- Foldable foot
- Large knobs for easy adjustment
- Continuously variable in height through a swivel mechanism

■ Large double tray with 2 drawers for artists' materials

- Can be tightened with 2 clamping screws
- 4 big castors 2 of which have a brake

■ Bottom canvas ledge and canvas clamp have pins, with which the canvas can be secured so that all edges can be painted on

■ Bottom canvas ledge and canvas clamp have pins, with which the canvas can be secured so that all edges can be painted on

■ Loose bar on the bottom canvas ledge makes the bottom edge of the work more accessible