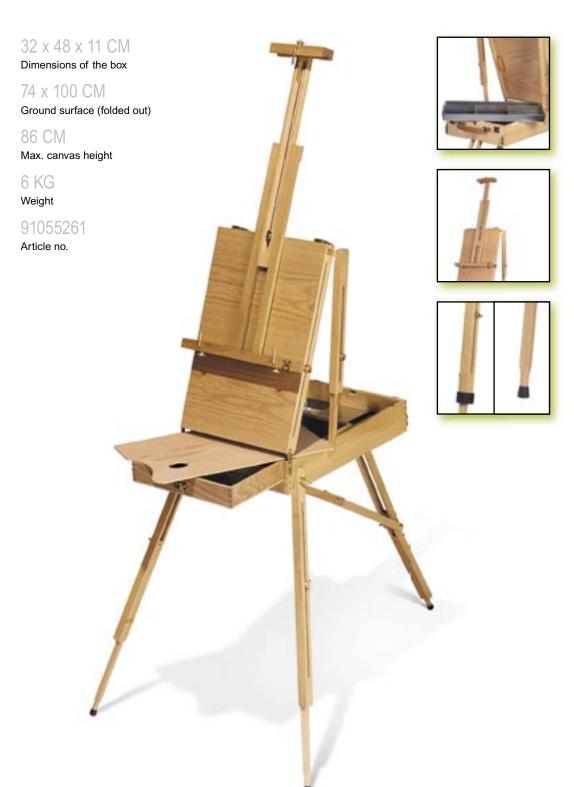

#### NO. 261 REMBRANDT

- Luxurious field easel and painting box in one, compact and very practical
- Supplied with wooden palette and leather carrying strap
- Detachable metal inner tray

- Bottom canvas ledge and canvas clamp that can be adjusted in height
- Adjustable legs with non-slip caps