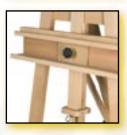

■ Large double tray with 2 drawers for artists' materials

- Can be tightened with 2 clamping screws
- 4 big castors 2 of which have a brake

■ Bottom canvas ledge and canvas clamp have pins, with which the canvas can be secured so that all edges can be painted on

Article no.

- Adjustable foot
- Increased working height to 143 cm (eye level)
- Double tray for artists' materials
- Adjustable in height using a metal rail

■ Bottom canvas ledge and canvas clamp have pins, with which the canvas can be secured so that all edges can be painted on