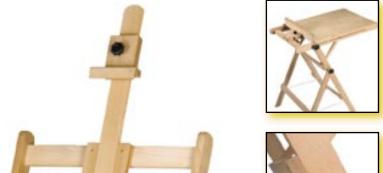

170 CM

Max. canvas height

235 - 305 CM

Total height

18 KG

Weight

91055249

Article no.

- Robust studio easel in oiled beech wood
- Adjustable in height using a metal rail
- Double tray for artists' materials

■ Bottom canvas ledge and canvas clamp have pins, with which the canvas can be secured so that all edges can be painted on

■ Loose bar on the bottom canvas ledge making the bottom edge of the work more accessible

■ Large knobs for easy adjustment

- Easy to move due to castors
- Can be tightened with 2 clamping screws

NO. 248 MADRID