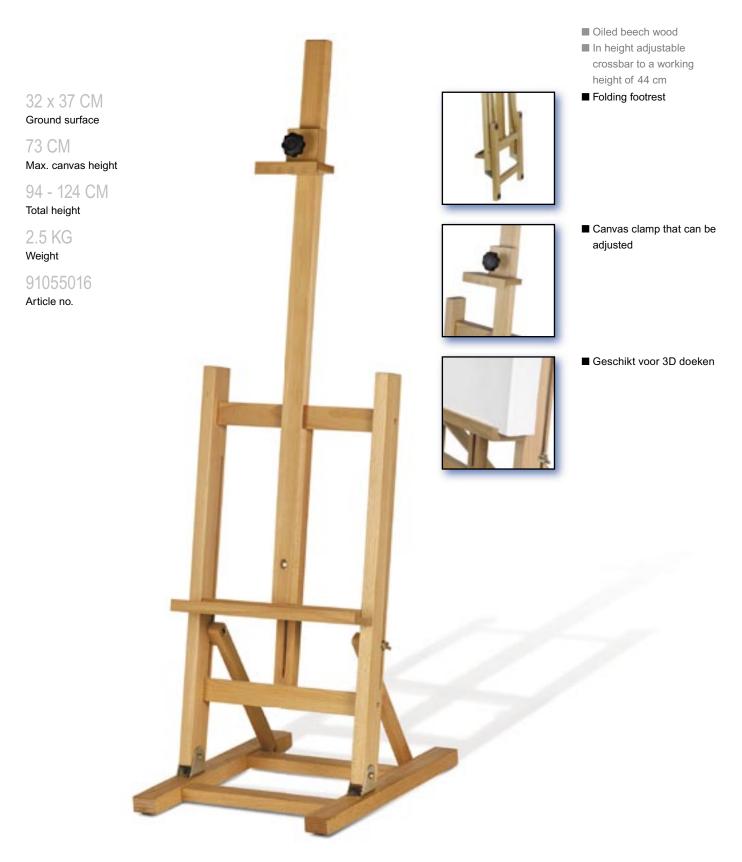

#### NO. 250 BARCELONA

68 x 76 CM Ground surface 150 CM Max. canvas height 220 - 325 CM Total height 27.8 KG Weight 91055250 Article no.

- Extra wide 68 cm bottom canvas ledge
- Foldable foot
- Large knobs for easy adjustment
- Continuously variable in height through a swivel mechanism

■ Large double tray with 2 drawers for artists' materials

- Can be tightened with 2 clamping screws
- 4 big castors 2 of which have a brake

■ Bottom canvas ledge and canvas clamp have pins, with which the canvas can be secured so that all edges can be painted on

■ Loose bar on the bottom canvas ledge makes the bottom edge of the work more accessible

NO. 251 EXTENDED CROSSBAR BARCELONA

200 CM

91055251

Max.canvas height

Article no.

NO. 249 MONACO

60 X 66 CM Ground surface