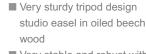

- Robust studio easel in oiled beech wood
- Adjustable in height using a metal rail
- Double tray for artists' materials

■ Bottom canvas ledge and canvas clamp have pins, with which the canvas can be secured so that all edges can be painted on

■ Loose bar on the bottom canvas ledge making the bottom edge of the work more accessible

■ Large knobs for easy adjustment

- Easy to move due to castors
- Can be tightened with 2 clamping screws

NO. 248 MADRID