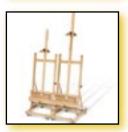

#### NO. 250 BARCELONA

68 x 76 CM Ground surface 150 CM Max. canvas height 220 - 325 CM Total height 27.8 KG Weight 91055250 Article no.

- Extra wide 68 cm bottom canvas ledge
- Foldable foot
- Large knobs for easy adjustment
- Continuously variable in height through a swivel mechanism

■ Large double tray with 2 drawers for artists' materials

- Can be tightened with 2 clamping screws
- 4 big castors 2 of which have a brake

■ Bottom canvas ledge and canvas clamp have pins, with which the canvas can be secured so that all edges can be painted on

■ Loose bar on the bottom canvas ledge makes the bottom edge of the work more accessible

NO. 251 EXTENDED CROSSBAR BARCELONA

200 CM

91055251

Max.canvas height

Article no.

NO. 249 MONACO

60 X 66 CM Ground surface