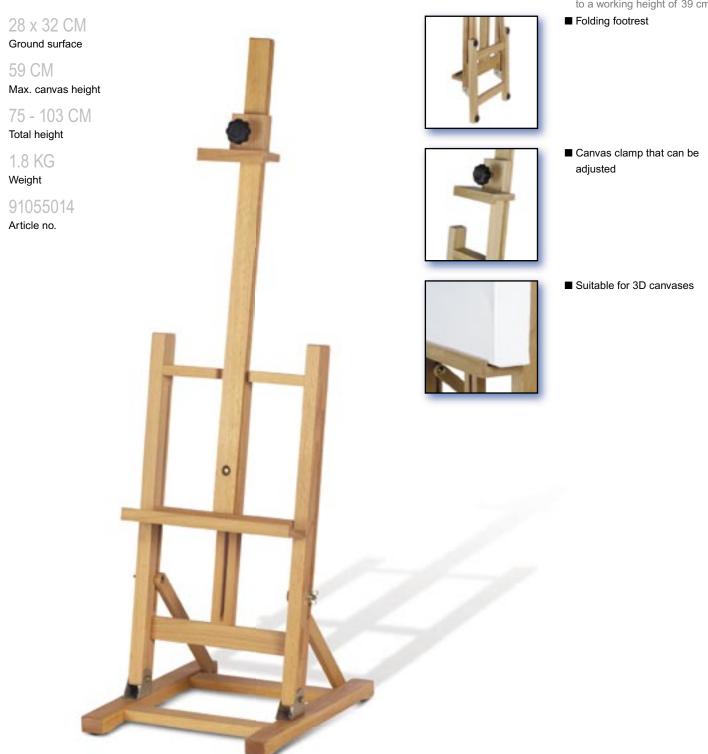

#### NO. 014 IBIZA

- Oiled beech wood
- In height adjustable crossbar to a working height of 39 cm