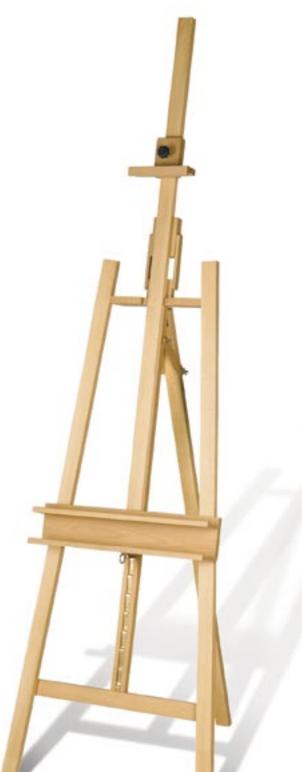

#### NO. 250 BARCELONA

68 x 76 CM Ground surface 150 CM Max. canvas height 220 - 325 CM Total height 27.8 KG Weight 91055250 Article no.

- Extra wide 68 cm bottom canvas ledge
- Foldable foot
- Large knobs for easy adjustment
- Continuously variable in height through a swivel mechanism

■ Large double tray with 2 drawers for artists' materials

- Can be tightened with 2 clamping screws
- 4 big castors 2 of which have a brake

■ Bottom canvas ledge and canvas clamp have pins, with which the canvas can be secured so that all edges can be painted on

■ Loose bar on the bottom canvas ledge makes the bottom edge of the work more accessible

NO. 251 EXTENDED CROSSBAR BARCELONA

200 CM

91055251

Max.canvas height

Article no.

NO. 249 MONACO

60 X 66 CM Ground surface