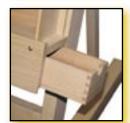

■ Large double tray with 2 drawers for artists' materials

- Can be tightened with 2 clamping screws
- 4 big castors 2 of which have a brake

■ Bottom canvas ledge and canvas clamp have pins, with which the canvas can be secured so that all edges can be painted on

■ Loose bar on the bottom canvas ledge makes the bottom edge of the work more accessible

NO. 251 EXTENDED CROSSBAR BARCELONA

200 CM

91055251

Max.canvas height

Article no.

NO. 249 MONACO

60 X 66 CM Ground surface