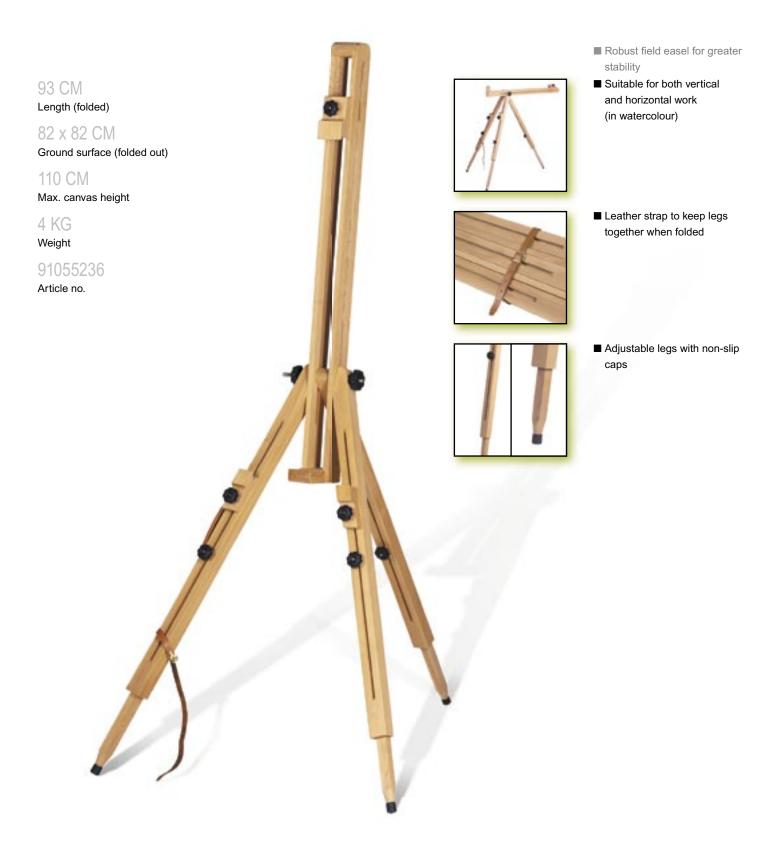

of 54 cm
- Can be adjusted in height using metal rail



■ Folding



■ Suitable for 3D canvases

## NO. 016 MALLORCA



#### NO. 014 IBIZA



- Oiled beech wood
- In height adjustable crossbar to a working height of 39 cm

#### NO. 209 ELBA



#### NO. 152 SICILY



#### NO. 263 ROTTERDAM



- Luxurious box easel in oiled beech wood
- Wooden palette and leather handle
- Detachable metal inner tray

■ Canvas clamp and bottom canvas ledge that can be adjusted in height

#### NO. 261 REMBRANDT



- Luxurious field easel and painting box in one, compact and very practical
- Supplied with wooden palette and leather carrying strap
- Detachable metal inner tray

- Bottom canvas ledge and canvas clamp that can be adjusted in height
- Adjustable legs with non-slip caps

#### NO. 236 MISSISSIPPI



#### NO. 034 DANUBE

84 CM Length (folded)

90 x 100 CM

Ground surface (folded out)

130 CM

Max. canvas height

2.5 KG

Weight

91050034

Article no.



- Black varnished metal field easel
- Easy to clean
- Suitable for both vertical and horizontal work (in watercolour)
- Extra bottom canvas ledges for working with larger canvases
- Telescopic adjustable legs with non-slip caps





ROYAL TALENS
P.O. BOX 4
7300 AA APELDOORN
THE NETHERLANDS



88140214 - 2007



Colourfully yours, Royal Talens