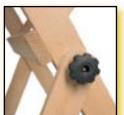

- Robust studio easel in oiled beech wood
- Adjustable in height using a metal rail
- Double tray for artists' materials

■ Bottom canvas ledge and canvas clamp have pins, with which the canvas can be secured so that all edges can be painted on

■ Loose bar on the bottom canvas ledge making the bottom edge of the work more accessible

■ Large knobs for easy adjustment

- Easy to move due to castors
- Can be tightened with 2 clamping screws

NO. 248 MADRID