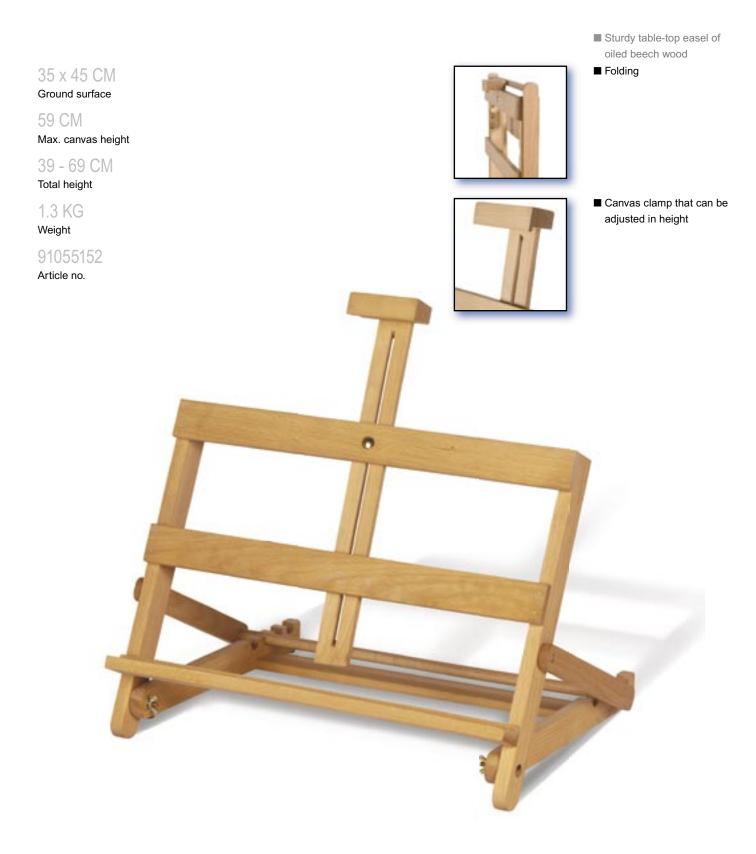

canvas ledge makes the bottom edge of the work more accessible

#### NO. 259 WASHINGTON

66 CM Ground surface

127 CM

Max. canvas height

180 - 267 CM

Total height

7 KG

Weight

91055259

Article no.





■ Stable design with extra wide frame

■ Increased working height to 130 cm

■ Adjustable in height using metal rail







■ Folding



■ Suitable for 3D canvases



- Compact tripod design studio easel in oiled beech wood
- Stable design with extra wide frame
- Increased working height to 130 cm
- Wide bottom canvas ledge of 54 cm
- Can be adjusted in height using metal rail



■ Folding



■ Suitable for 3D canvases

## NO. 016 MALLORCA



#### NO. 014 IBIZA



- Oiled beech wood
- In height adjustable crossbar to a working height of 39 cm

#### NO. 209 ELBA



#### NO. 152 SICILY



#### NO. 263 ROTTERDAM



- Luxurious box easel in oiled beech wood
- Wooden palette and leather handle
- Detachable metal inner tray

■ Canvas clamp and bottom canvas ledge that can be adjusted in height

#### NO. 261 REMBRANDT



- Luxurious field easel and painting box in one, compact and very practical
- Supplied with wooden palette and leather carrying strap
- Detachable metal inner tray

- Bottom canvas ledge and canvas clamp that can be adjusted in height
- Adjustable legs with non-slip caps

#### NO. 236 MISSISSIPPI



#### NO. 034 DANUBE

84 CM Length (folded)

90 x 100 CM

Ground surface (folded out)

130 CM

Max. canvas height

2.5 KG

Weight

91050034

Article no.



- Black varnished metal field easel
- Easy to clean
- Suitable for both vertical and horizontal work (in water