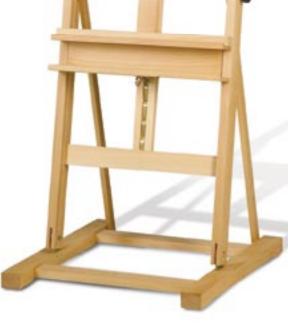

#### NO. 250 BARCELONA

68 x 76 CM Ground surface 150 CM Max. canvas height 220 - 325 CM Total height 27.8 KG Weight 91055250 Article no.

- Extra wide 68 cm bottom canvas ledge
- Foldable foot
- Large knobs for easy adjustment
- Continuously variable in height through a swivel mechanism

■ Large double tray with 2 drawers for artists' materials

- Can be tightened with 2 clamping screws
- 4 big castors 2 of which have a brake

■ Bottom canvas ledge and canvas clamp have pins, with which the canvas can be secured so that all edges can be painted on

■ Loose bar on the bottom canvas ledge makes the bottom edge of the work more accessible

NO. 251 EXTENDED CROSSBAR BARCELONA

200 CM

91055251

Max.canvas height

Article no.

NO. 249 MONACO

60 X 66 CM Ground surface