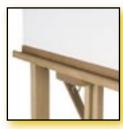

■ Loose bar on the bottom canvas ledge makes the bottom edge of the work more accessible

NO. 251 EXTENDED CROSSBAR BARCELONA

200 CM

91055251

Max.canvas height

Article no.

NO. 249 MONACO

60 X 66 CM Ground surface

■ Loose bar on the bottom canvas ledge making the bottom edge of the work more accessible

■ Large knobs for easy adjustment

- Easy to move due to castors
- Can be tightened with 2 clamping screws

NO. 248 MADRID

■ Loose bar on the bottom canvas ledge makes the bottom edge of the work more accessible

■ Large knobs for easy adjustment

■ Bottom canvas ledge and canvas clamp have pins, with which the canvas can be secured so that all edges can be painted on

■ Loose bar on the bottom canvas ledge makes the bottom edge of the work more accessible