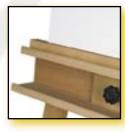

#### NO. 250 BARCELONA

68 x 76 CM Ground surface 150 CM Max. canvas height 220 - 325 CM Total height 27.8 KG Weight 91055250 Article no.

- Extra wide 68 cm bottom canvas ledge
- Foldable foot
- Large knobs for easy adjustment
- Continuously variable in height through a swivel mechanism

■ Large double tray with 2 drawers for artists' materials

- Can be tightened with 2 clamping screws
- 4 big castors 2 of which have a brake

■ Bottom canvas ledge and canvas clamp have pins, with which the canvas can be secured so that all edges can be painted on

■ Loose bar on the bottom canvas ledge makes the bottom edge of the work more accessible

NO. 251 EXTENDED CROSSBAR BARCELONA

200 CM

91055251

Max.canvas height

Article no.

NO. 249 MONACO

60 X 66 CM Ground surface