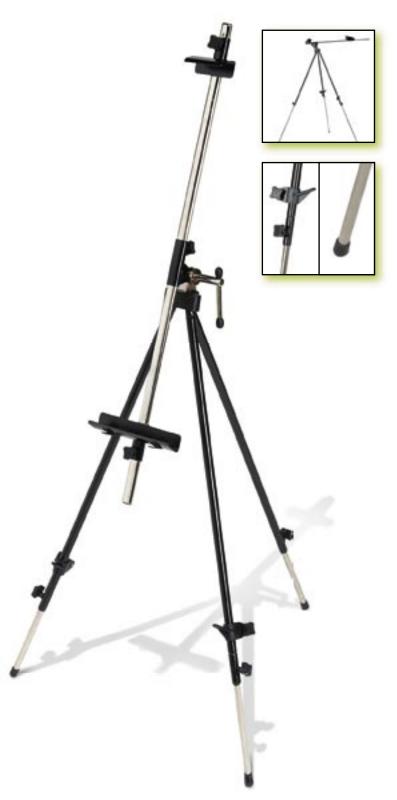

#### NO. 034 DANUBE

84 CM Length (folded)

90 x 100 CM

Ground surface (folded out)

130 CM

Max. canvas height

2.5 KG

Weight

91050034

Article no.

- Black varnished metal field easel
- Easy to clean
- Suitable for both vertical and horizontal work (in watercolour)
- Extra bottom canvas ledges for working with larger canvases
- Telescopic adjustable legs with non-slip caps