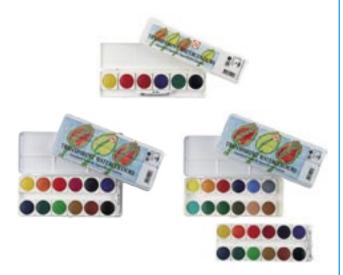

# Watercolour, study quality pans

#### **Brilliantly transparent**

In addition of the wonderfully opaque poster colour there is also an educational quality water colour for school and home use. The selection contains 24 brilliant colours. You can wash the colours easily to create subtle and transparent shades. The more water, the more transparent the result. For working with this paint it is best to use soft-haired brushes (there are value-for-money school qualities, for example type 150). For the most attractive results you can use different kinds of paper, e.g. water colour paper or ordinary drawing paper. Protect your work with Protecting spray.

#### **Assortment boxes**

| No.    | Article no. | Description                             |
|--------|-------------|-----------------------------------------|
| 31P6   | 95930006    | Metal box, plastic lid, with 6 pans and |
|        |             | a tube of mixing white                  |
| 31MP12 | 95930012    | Metal box with 12 pans and a tube of    |
|        |             | mixing white                            |
| 31MP24 | 95930024    | Metal box with 24 pans and a tube of    |
|        |             | mixing white                            |