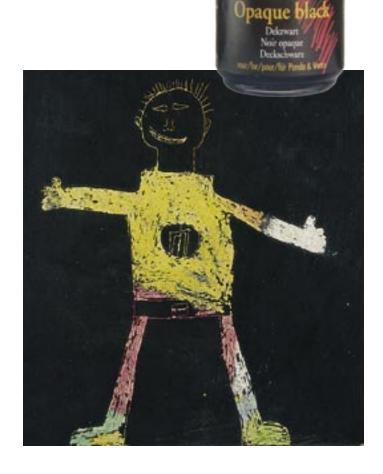

# Opaque black

A deep black gouache produced specially for the scratching technique with optimum adhesion to a based coat of Panda or Wasco. After drying, an image can be scratched in the Opaque black layer, so that the underlying colours emerge very vividly.