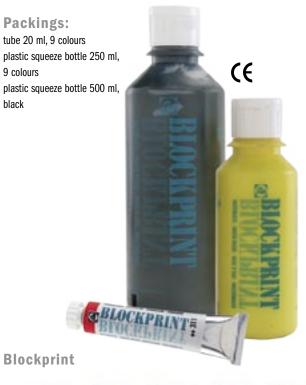

# Blockprint, water-based

#### For printing techniques on paper, wood, cardboard

Greetings cards or ex-libris labels on paper or cardboard, stencil prints on wood or self-designed friezes. These are just a few examples of what you can make with water-based Blockprint and stamps made of, for example, wood, cork or linoleum. Our water-based Blockprint is opaque and fast-drying. The paint is available in 20-ml tubes in 9 different colours that are ideal for mixing. Especially for children and educational use the paint is also available in 250-ml (9 colours) and 500-ml squeeze bottles (black).