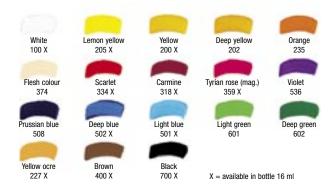

#### Liquid watercolour

Concentrated liquid watercolour in a handy square bottle with a wide neck. Excellent adhesion to water colour and drawing paper and cardboard. For making colourful designs, drawings and colour studies. In 45 brilliant transparent colours and three opaque colours (white, gold and black). Including the three primary colours Lemon yellow (205), Magenta (337) and Sky blue cyan (578): 3 very pure colours for doing colour-mixing exercises. For bulk users and schools we have handy refillable 490-ml and 990-ml bottles. Keep work in folders for optimum colour retention.

<sup>• =</sup> available in bottle 490 ml

X = available in bottle 990 ml