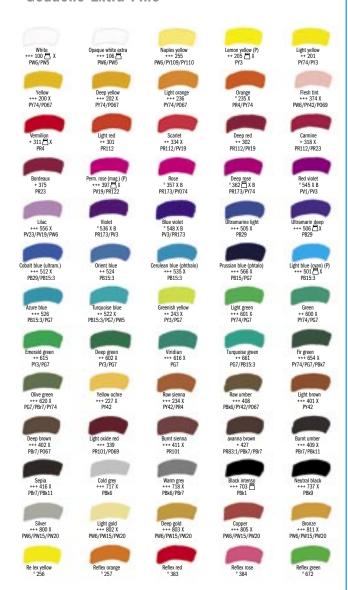

#### A top-quality fine gouache

For when you require the highest standard of gouache. Besides designers and illustrators, hobbyists and school pupils are the main users of this product. Because of the high density of pigmentation the paint has a very intense colour. The colours are pure, so that pure mixed colours can also be obtained. Of course the paint dries to an even, matt and opaque coat in a few minutes. After drying your works will have a beautiful velvety surface. You have a choice of various packaging formats and more than 60 colours, including the three primary colours (Lemon yellow, Light blue cyan and Permanent rose magenta). As a first introduction to mixing colours there are two special colour-mixing sets. The range also includes specialist items like reflex and metallic colours. The range is free of pigments based on harmful heavy metals. You can protect work with Gouache Varnish (matt of glossy). Want to know more about Gouache Extra Fine Quality? Ask for extensive brochure no. 88230014.

#### Packing:

- All colours (except reflex colours) are available in tube 20 ml
- The reflex colours are only available in bottle 16 ml
- White and Black intenso also in tube 60 ml

 Colours indicated with X are also available in bottle 16 ml and 50 ml

Colours indicated with □ are also available in practical plastic dosing bottle 250 ml

#### Explanation of the signs

Example:

Lemon yellow ++ 205 (P) X PY3

#### Lightfastness

- +++ = 100 years completely lightfast under museum conditions (38 colours)
  - + = 25 100 years lightfast under museum conditions (12 colours)
  - + = 10 25 years lightfast under museum conditions (4 colours)
  - = 0 10 years lightfast under museum conditions (11 colours, store the paintings preferably in dark circumstances)

The lightfastness of all these colours has been tested in accordance with ASTM Standard D4303.

Colours illustrated approximate to the real colours as nearly as possible.

= also available in plastic bottle of 250 ml