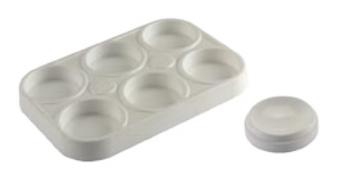

#### **Grounds and mixing trays**

from the Talens series.

Talens supplies a number of grounds that are ideal for working with school and hobby materials, such as sketching blocks, water colour blocks, pastel blocks, in 3 sizes, 110-gram paper in various colours. Besides there are special mixing trays in 4 designs for mixing your favourite colours.