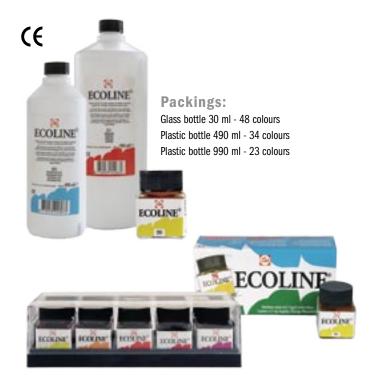

# **Ecoline**

#### Liquid watercolour

Concentrated liquid watercolour in a handy square bottle with a wide neck. Excellent adhesion to water colour and drawing paper and cardboard. For making colourful designs, drawings and colour studies. In 45 brilliant transparent colours and three opaque colours (white, gold and black). Including the three primary colours Lemon yellow (205), Magenta (337) and Sky blue cyan (578): 3 very pure colours for doing colour-mixing exercises. For bulk users and schools we have handy refillable 490-ml and 990-ml bottles. Keep work in folders for optimum colour retention.

#### **Assortment boxes**

| No.      | Article no. | Description                        |
|----------|-------------|------------------------------------|
| 11C2508  | 11822508    | Cardboard set with 8 bottles 30 ml |
| 11TP2506 | 11802506    | Plastic set with 6 bottles 30 ml   |
| 11TP2510 | 11802510    | Plastic set with 10 bottles 30 ml  |