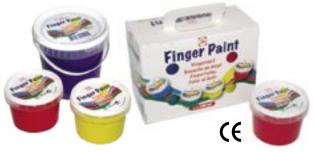

# Finger Paint

#### For creative young hands

Give children their head with this pleasantly thick Finger Paint. Using fingers or whole hands, children can really express themselves. But hog's hair brushes can also be used for painting. On paper or cardboard, for example, or on smooth surfaces (like glass) from which the paint can easily be removed. The paint is safe for children. Many combinations are of course possible using the 8 colours. Attention: colour stains are not washable.

#### Packings:

Plastic tub 250 ml, 8 colours Plastic tub 1000 ml, 8 colours