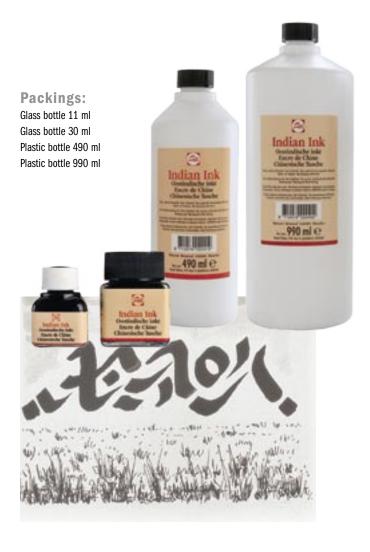

# Indian ink

The versatile deep-black drawing ink for making, for example, pen-and-ink drawings, washed drawings and covering large areas. Can be used with dip pens, drawing and ruling pens, air brushes and paint brushes. Adheres to various types of paper. Fast-drying and waterproof when dry. Can be thinned with water to produce grey tones. Material can be mixed directly with water.