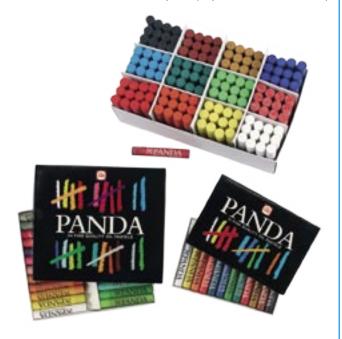

# Panda oil pastels

#### Dynamic and expressive

The optimum softness and easy colour release and brilliant colours make Panda oil pastels an ideal material for school and home. With Panda oil pastels you can work pure, but also in combination with other materials from this brochure. Mixed effects are best produced while working on the ground. You can use Panda oil pastels on sturdy paper or cardboard, but also on other materials like wood, drawing film, cellophane, earthenware and textiles. The oil pastels are only available in sets.

#### **Assortment boxes**

| IVO.   | Article no. | Description                   |
|--------|-------------|-------------------------------|
| 400C12 | 95830012    | 12 pastels in a cardboard box |
| 400C24 | 95830024    | 24 pastels in a cardboard box |

400C144 95830144 144 pastels (12 per colour in a cardboard box)

Not suitable for children under the age of 3. Small pieces of the Panda stick may break off of such a size that there is a risk of their being swallowed.