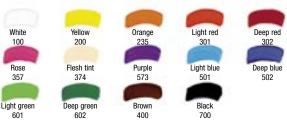

#### Cheap and cheerful

With School Paint you can paint, print, stencil, etc. to your heart's content. In a brightly printed squeeze bottle that makes judging quantities as easy as pie. This makes the paint perfect for classical use, partly also because brushes and mixing trays can be easily cleaned with water. For mixing in class there is the handy and generous-sized plastic mixing tray no. 1360/6. School paint is available in 14 popular colours in value-formoney 1000-ml bottles. Attention: colour stains are not washable.

#### Packings:

Plastic squeeze bottle 1000 ml, 14 colours