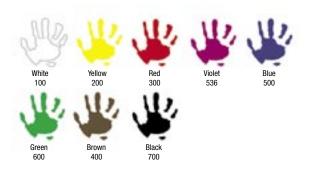

#### For creative young hands

Give children their head with this pleasantly thick Finger Paint. Using fingers or whole hands, children can really express themselves. But hog's hair brushes can also be used for painting. On paper or cardboard, for example, or on smooth surfaces (like glass) from which the paint can easily be removed. The paint is safe for children. Many combinations are of course possible using the 8 colours. Attention: colour stains are not washable.

#### Packings:

Plastic tub 250 ml, 8 colours Plastic tub 1000 ml, 8 colours