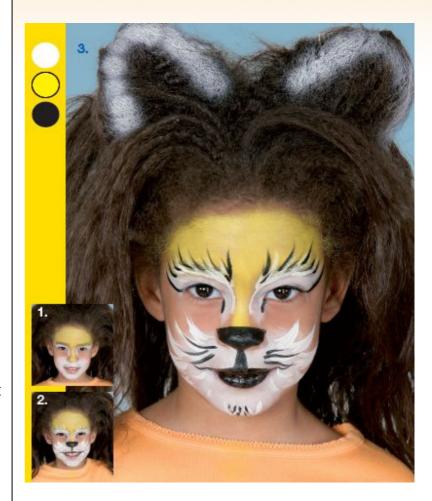

## EBERHARD FABER

## « Lion »

Colours: White, yellow, black

- 1. Apply yellow to the forehead and the bridge of the nose using a sponge. Paint the eyelids and the areas at the sides of the bridge of the nose in white. Apply white foundation to the bottom half of the face using the sponge. Leave out the tops of the cheeks.
- 2. Paint the eyebrows by making white brushstrokes over the brow arches. Paint white lion hairs onto the chin and cheeks using the paintbrush. Apply black lip outlines using a paintbrush, drawing out the corners of the mouth. Dab black onto the tip of the nose using the sponge. Make short, black vertical brush-strokes at the inside corners of the eyes.
- **3.** Use the paintbrush to paint on fine black brushstrokes for the mane hair. Outline the lips in black. Draw black lines over the eyebrows using a paintbrush.