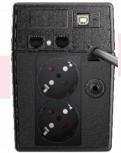

## VI 600-800 SW

- · Pure Sine Wave Output
- Human Interface Device (HID) Compatible USB Connection
- Data Line Surge Protected: RJ45/ RJ11
- · Automatic Voltage Regulator

IEC Outlets

Type E Outlets

Type F Outlets

| General Features               | Values                            |                            |              |
|--------------------------------|-----------------------------------|----------------------------|--------------|
| Power Capacity                 | 600VA/ 360W                       |                            | 800VA/ 480W  |
| Output Power Factor            | 0.60                              |                            |              |
| LINE Mode Full Load            | 97.0%                             |                            | 96.2%        |
| Input Specifications           | Values                            |                            |              |
| nput Voltage Range             | 162-290 VAC                       |                            |              |
| Frequency (Synchronized Range) | 50Hz or 60Hz                      |                            |              |
| Input Type                     | C                                 | EE 7/7, IEC C14 or IEC C14 | UK           |
| Output Specifications          |                                   | Values                     |              |
| Nominal Output Voltage         | 230 VAC                           |                            |              |
| Voltage Regulation             | +/- 10%                           |                            |              |
| Frequency (Battery Mode)       | +/- 1Hz                           |                            |              |
| Outlets                        | Type F, Type E (2) or IEC C13 (3) |                            |              |
| Battery Specifications         |                                   | Values                     |              |
| Batteries                      | 1 x 12V/ 7Ah                      |                            | 1 x 12V/ 9Ah |
| Recharge Time                  |                                   | 7h to 90%                  |              |
| Half Load Backup Time          | 5 min                             |                            |              |
| Transfer Time [AC to Battery]  | 2-6 ms                            |                            |              |