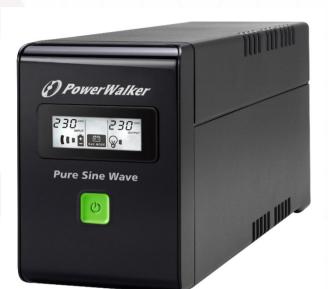

## VI 600-800 SW

- · Pure Sine Wave Output
- Human Interface Device (HID) Compatible USB Connection
- Data Line Surge Protected: RJ45/ RJ11
- · Automatic Voltage Regulator

IEC Outlets

Type E Outlets

Type F Outlets

With its digitalized PWM-based controller, the **PowerWalker VI SW** provides a pure sine wave output. It is best suited to protect modern PCs, gaming PCs, mini-servers, point of sale systems (POS) and other electronic devices with APFC power supplies. It is equipped with a voltage stabilizer; this UPS will continue providing clean and stable power to the connected equipment, and it is perfect for any home or small and medium office business.