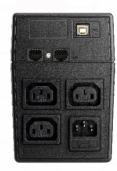

## VI 600-800 SW

- · Pure Sine Wave Output
- Human Interface Device (HID) Compatible USB Connection
- Data Line Surge Protected: RJ45/ RJ11
- · Automatic Voltage Regulator

IEC Outlets

Type E Outlets

Type F Outlets

| General Features               | Values                            |                            |              |
|--------------------------------|-----------------------------------|----------------------------|--------------|
| Power Capacity                 | 600VA/ 360W                       |                            | 800VA/ 480W  |
| Output Power Factor            | 0.60                              |                            |              |
| LINE Mode Full Load            | 97.0%                             |                            | 96.2%        |
| Input Specifications           | Values                            |                            |              |
| nput Voltage Range             | 162-290 VAC                       |                            |              |
| Frequency (Synchronized Range) | 50Hz or 60Hz                      |                            |              |
| Input Type                     | C                                 | EE 7/7, IEC C14 or IEC C14 | UK           |
| Output Specifications          |                                   | Values                     |              |
| Nominal Output Voltage         | 230 VAC                           |                            |              |
| Voltage Regulation             | +/- 10%                           |                            |              |
| Frequency (Battery Mode)       | +/- 1Hz                           |                            |              |
| Outlets                        | Type F, Type E (2) or IEC C13 (3) |                            |              |
| Battery Specifications         |                                   | Values                     |              |
| Batteries                      | 1 x 12V/ 7Ah                      |                            | 1 x 12V/ 9Ah |
| Recharge Time                  |                                   | 7h to 90%                  |              |
| Half Load Backup Time          | 5 min                             |                            |              |
| Transfer Time [AC to Battery]  | 2-6 ms                            |                            |              |