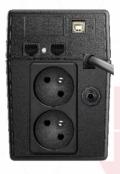

## VI 600-800 SW

- · Pure Sine Wave Output
- Human Interface Device (HID) Compatible USB Connection
- Data Line Surge Protected: RJ45/ RJ11
- · Automatic Voltage Regulator

IEC Outlets

Type E Outlets

Type F Outlets

| General Features               | Values                            |                            |              |
|--------------------------------|-----------------------------------|----------------------------|--------------|
| Power Capacity                 | 600VA/ 360W                       |                            | 800VA/ 480W  |
| Output Power Factor            | 0.60                              |                            |              |
| LINE Mode Full Load            | 97.0%                             |                            | 96.2%        |
| Input Specifications           | Values                            |                            |              |
| nput Voltage Range             | 162-290 VAC                       |                            |              |
| Frequency (Synchronized Range) | 50Hz or 60Hz                      |                            |              |
| Input Type                     | C                                 | EE 7/7, IEC C14 or IEC C14 | UK           |
| Output Specifications          |                                   | Values                     |              |
| Nominal Output Voltage         | 230 VAC                           |                            |              |
| Voltage Regulation             | +/- 10%                           |                            |              |
| Frequency (Battery Mode)       | +/- 1Hz                           |                            |              |
| Outlets                        | Type F, Type E (2) or IEC C13 (3) |                            |              |
| Battery Specifications         |                                   | Values                     |              |
| Batteries                      | 1 x 12V/ 7Ah                      |                            | 1 x 12V/ 9Ah |
| Recharge Time                  |                                   | 7h to 90%                  |              |
| Half Load Backup Time          | 5 min                             |                            |              |
| Transfer Time [AC to Battery]  | 2-6 ms                            |                            |              |