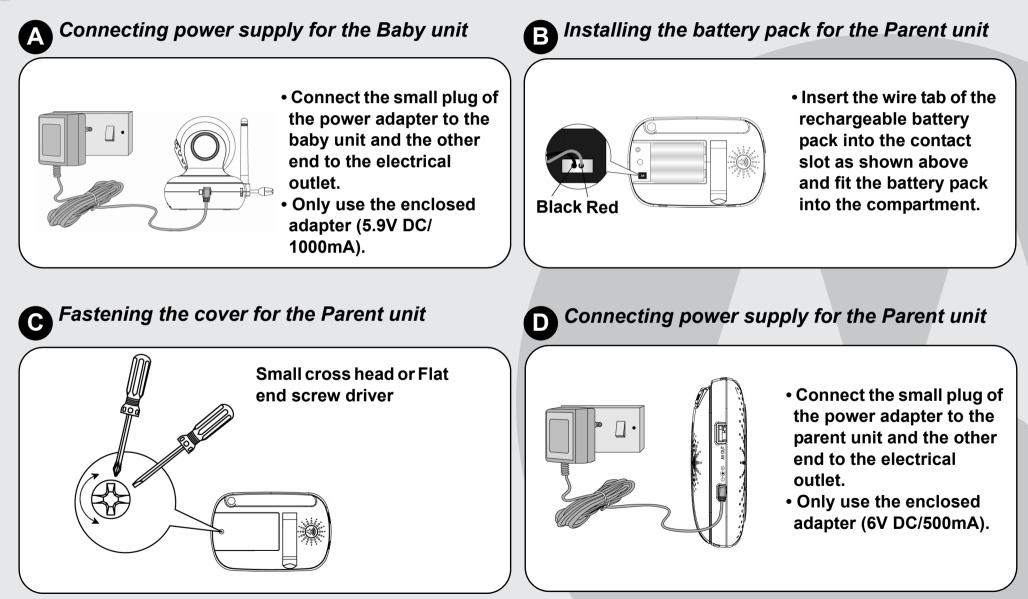

### **MBP33 - Quick Start Guide**

For a full explanation of all features and instructions, please refer to the User's Guide.

# 1 Setting up your digital baby monitor



# **2** Basic operation of the keys

| Parent unit                                        |                    |                                                                                                             |
|----------------------------------------------------|--------------------|-------------------------------------------------------------------------------------------------------------|
| ٣                                                  | ON/OFF button      | Press and hold to switch on/off the unit.                                                                   |
| ┫+/┫-                                              | UP/DOWN buttons    | Press to adjust sound volume up or down. Press to adjust menu up or down setting.                           |
| <b>`</b> ,* <su